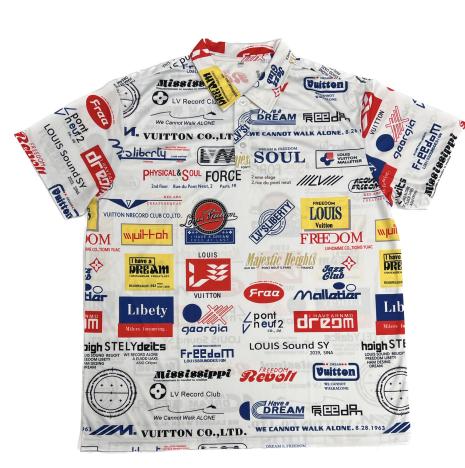

## Midweight Allover Print Polo (SG100-J)

| Description    | A polo you can get creative with? Look no further. Our midweight allover polo can be fully designed to showcase your brand in a unique way. Any design, unlimited colors. Say goodbye to a simple left chest embroidery and hello to custom. |
|----------------|----------------------------------------------------------------------------------------------------------------------------------------------------------------------------------------------------------------------------------------------|
| Fabric         | 5.6 oz 100% polyester jersey                                                                                                                                                                                                                 |
| Color options  | Custom                                                                                                                                                                                                                                       |
| Sizing Options | S M L XL 2XL 3XL                                                                                                                                                                                                                             |
| Other Features | 3 Button Placket                                                                                                                                                                                                                             |