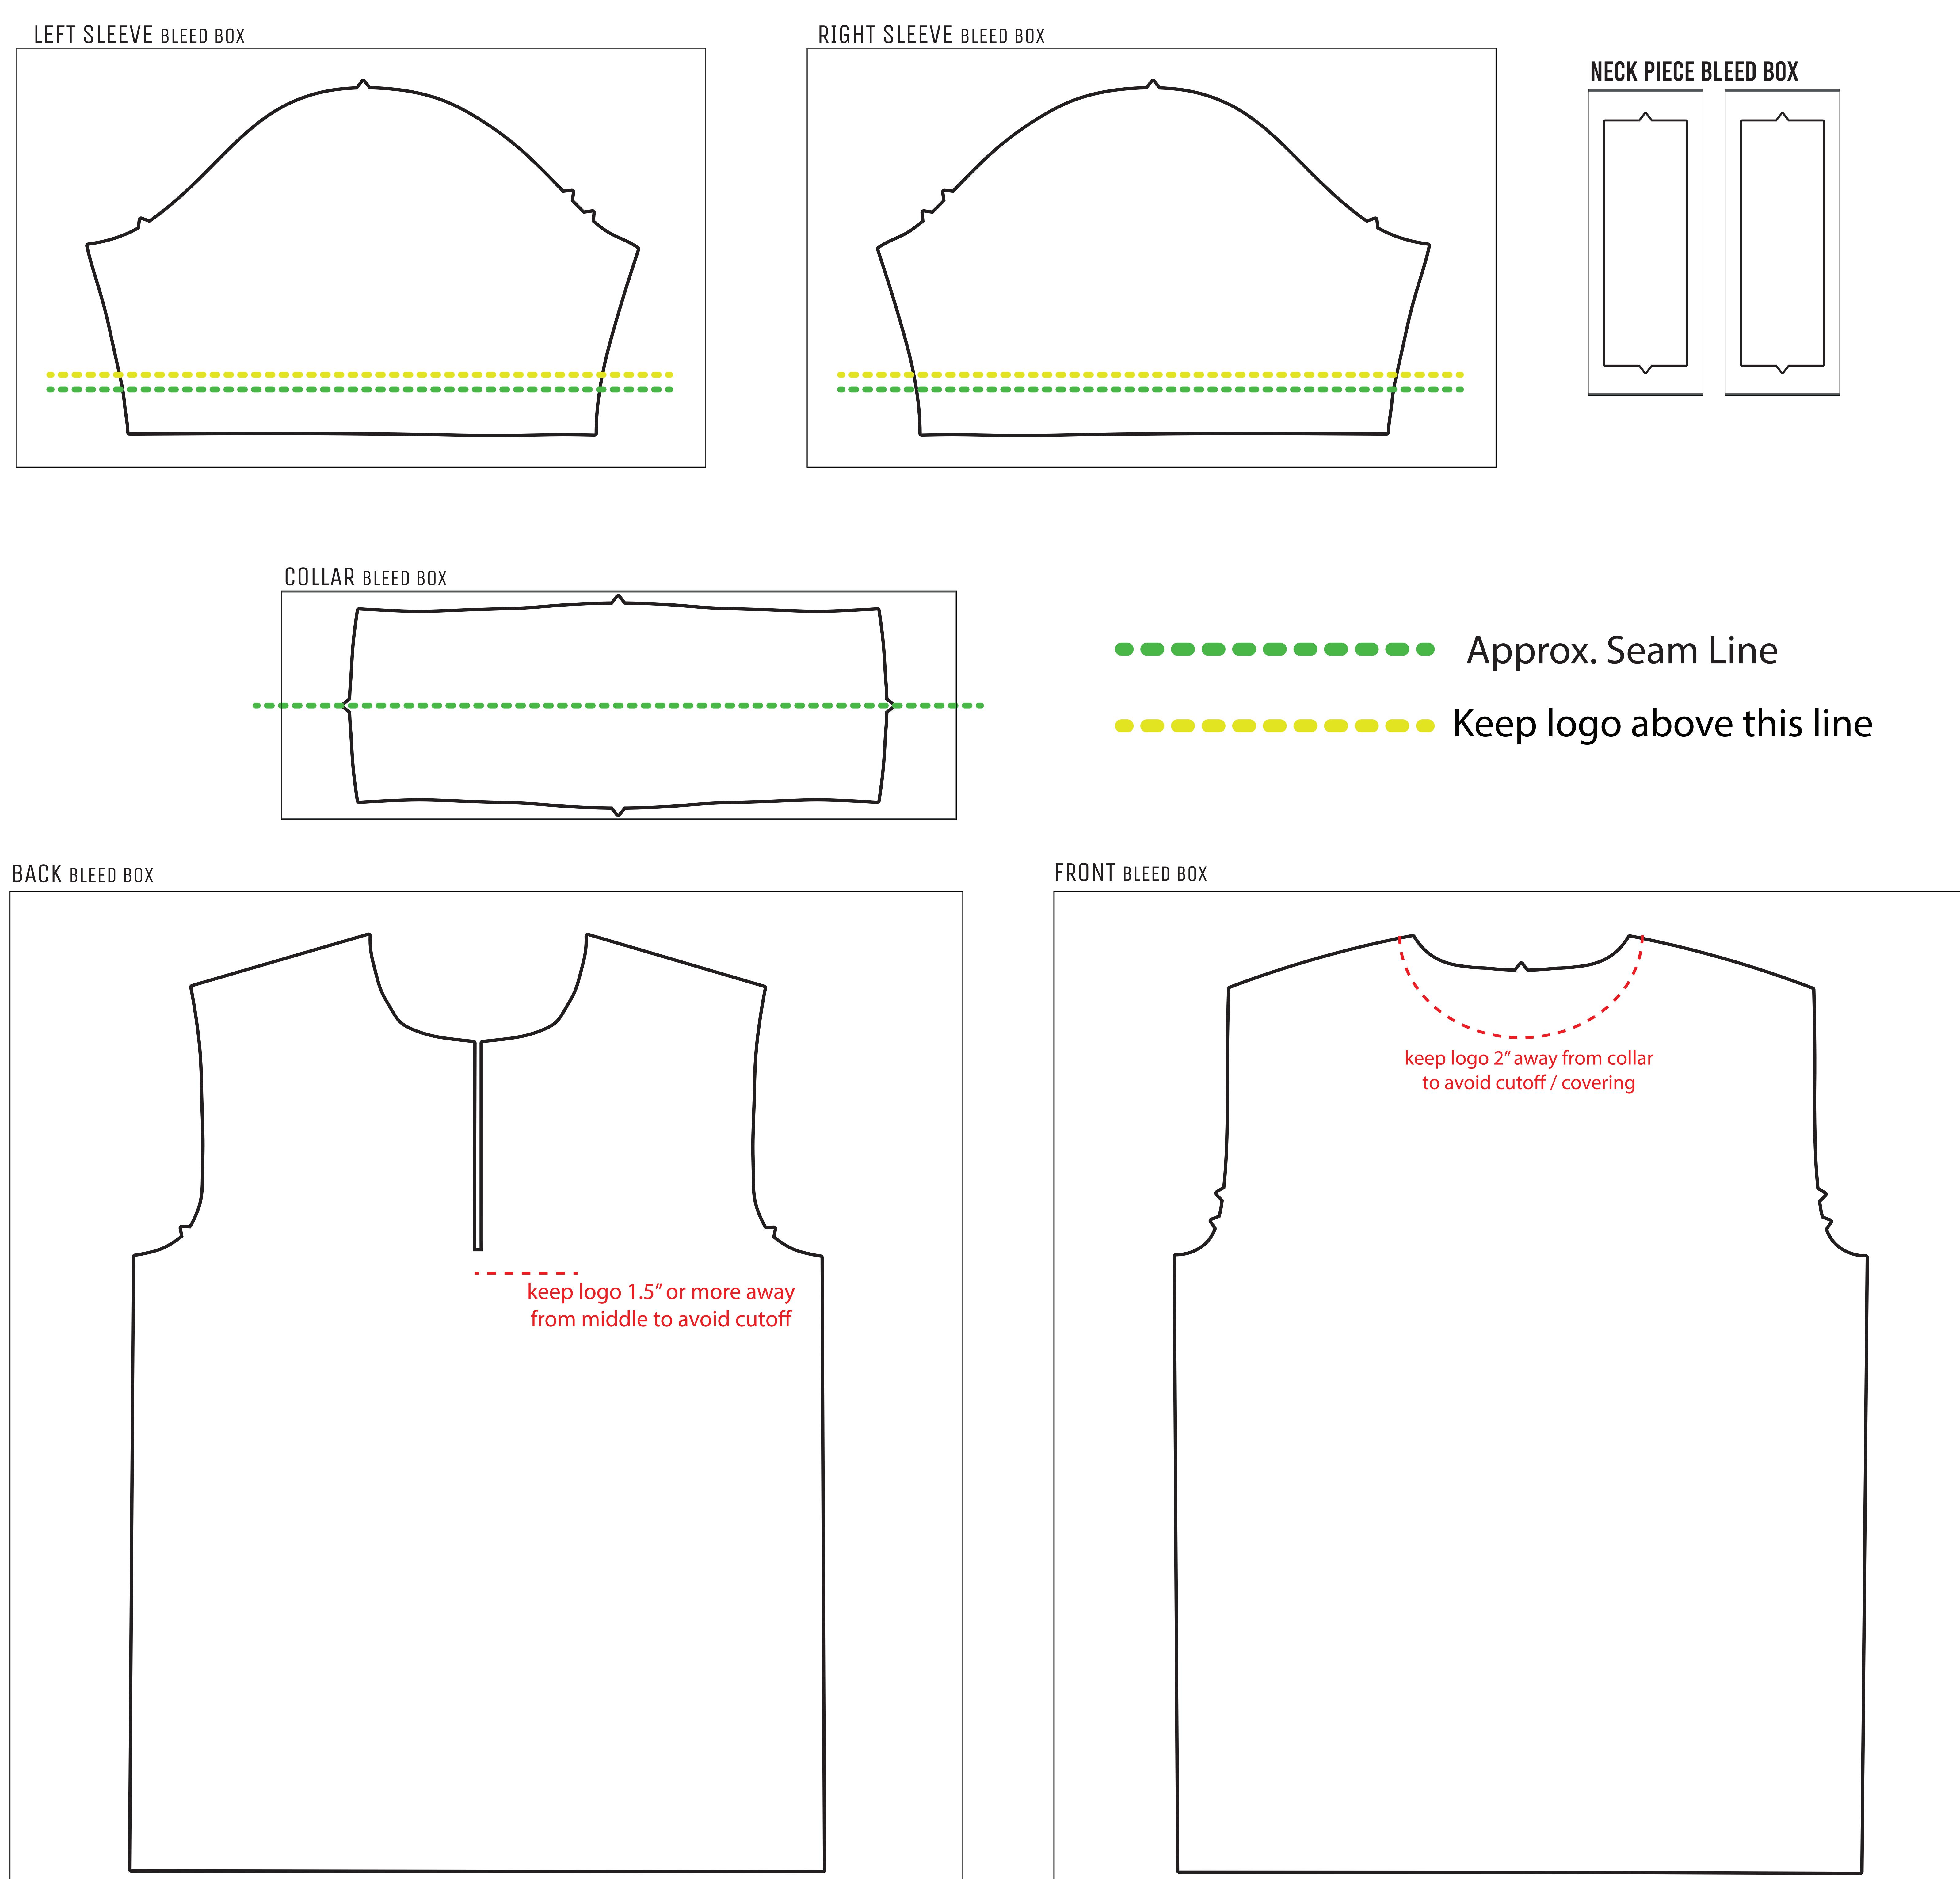

## SG100**ALLOVER PRINT POLO**

Logo Placement away from element

If art is not sized to bleed box there may be issues on sizing that can cause complications. Any art close to the outline is in jeopardy of not being printed, all important art must be on the inside of the outline. If there is any text that is in the design it will need to be outlined, if it is not when the art team opens the file the font will be missing and they will not be able to move forward. When creating the design please note which section you are designing on. Collars can either be a solid color or a pattern, no placed art and all seams will not line up 100%. Art is to size: If a logo is placed we will assume the size of the logo is what is shown unless size specs are specified. Art varies by size: production will make sure that when sizing up or down the spec will be edited. If there is a PMS color provided there will be a color matching process. If no PMS color is provided we will match as close as possible but there will be not a color matching process. Any and all designs must be confirmed with the art team before moving into production.