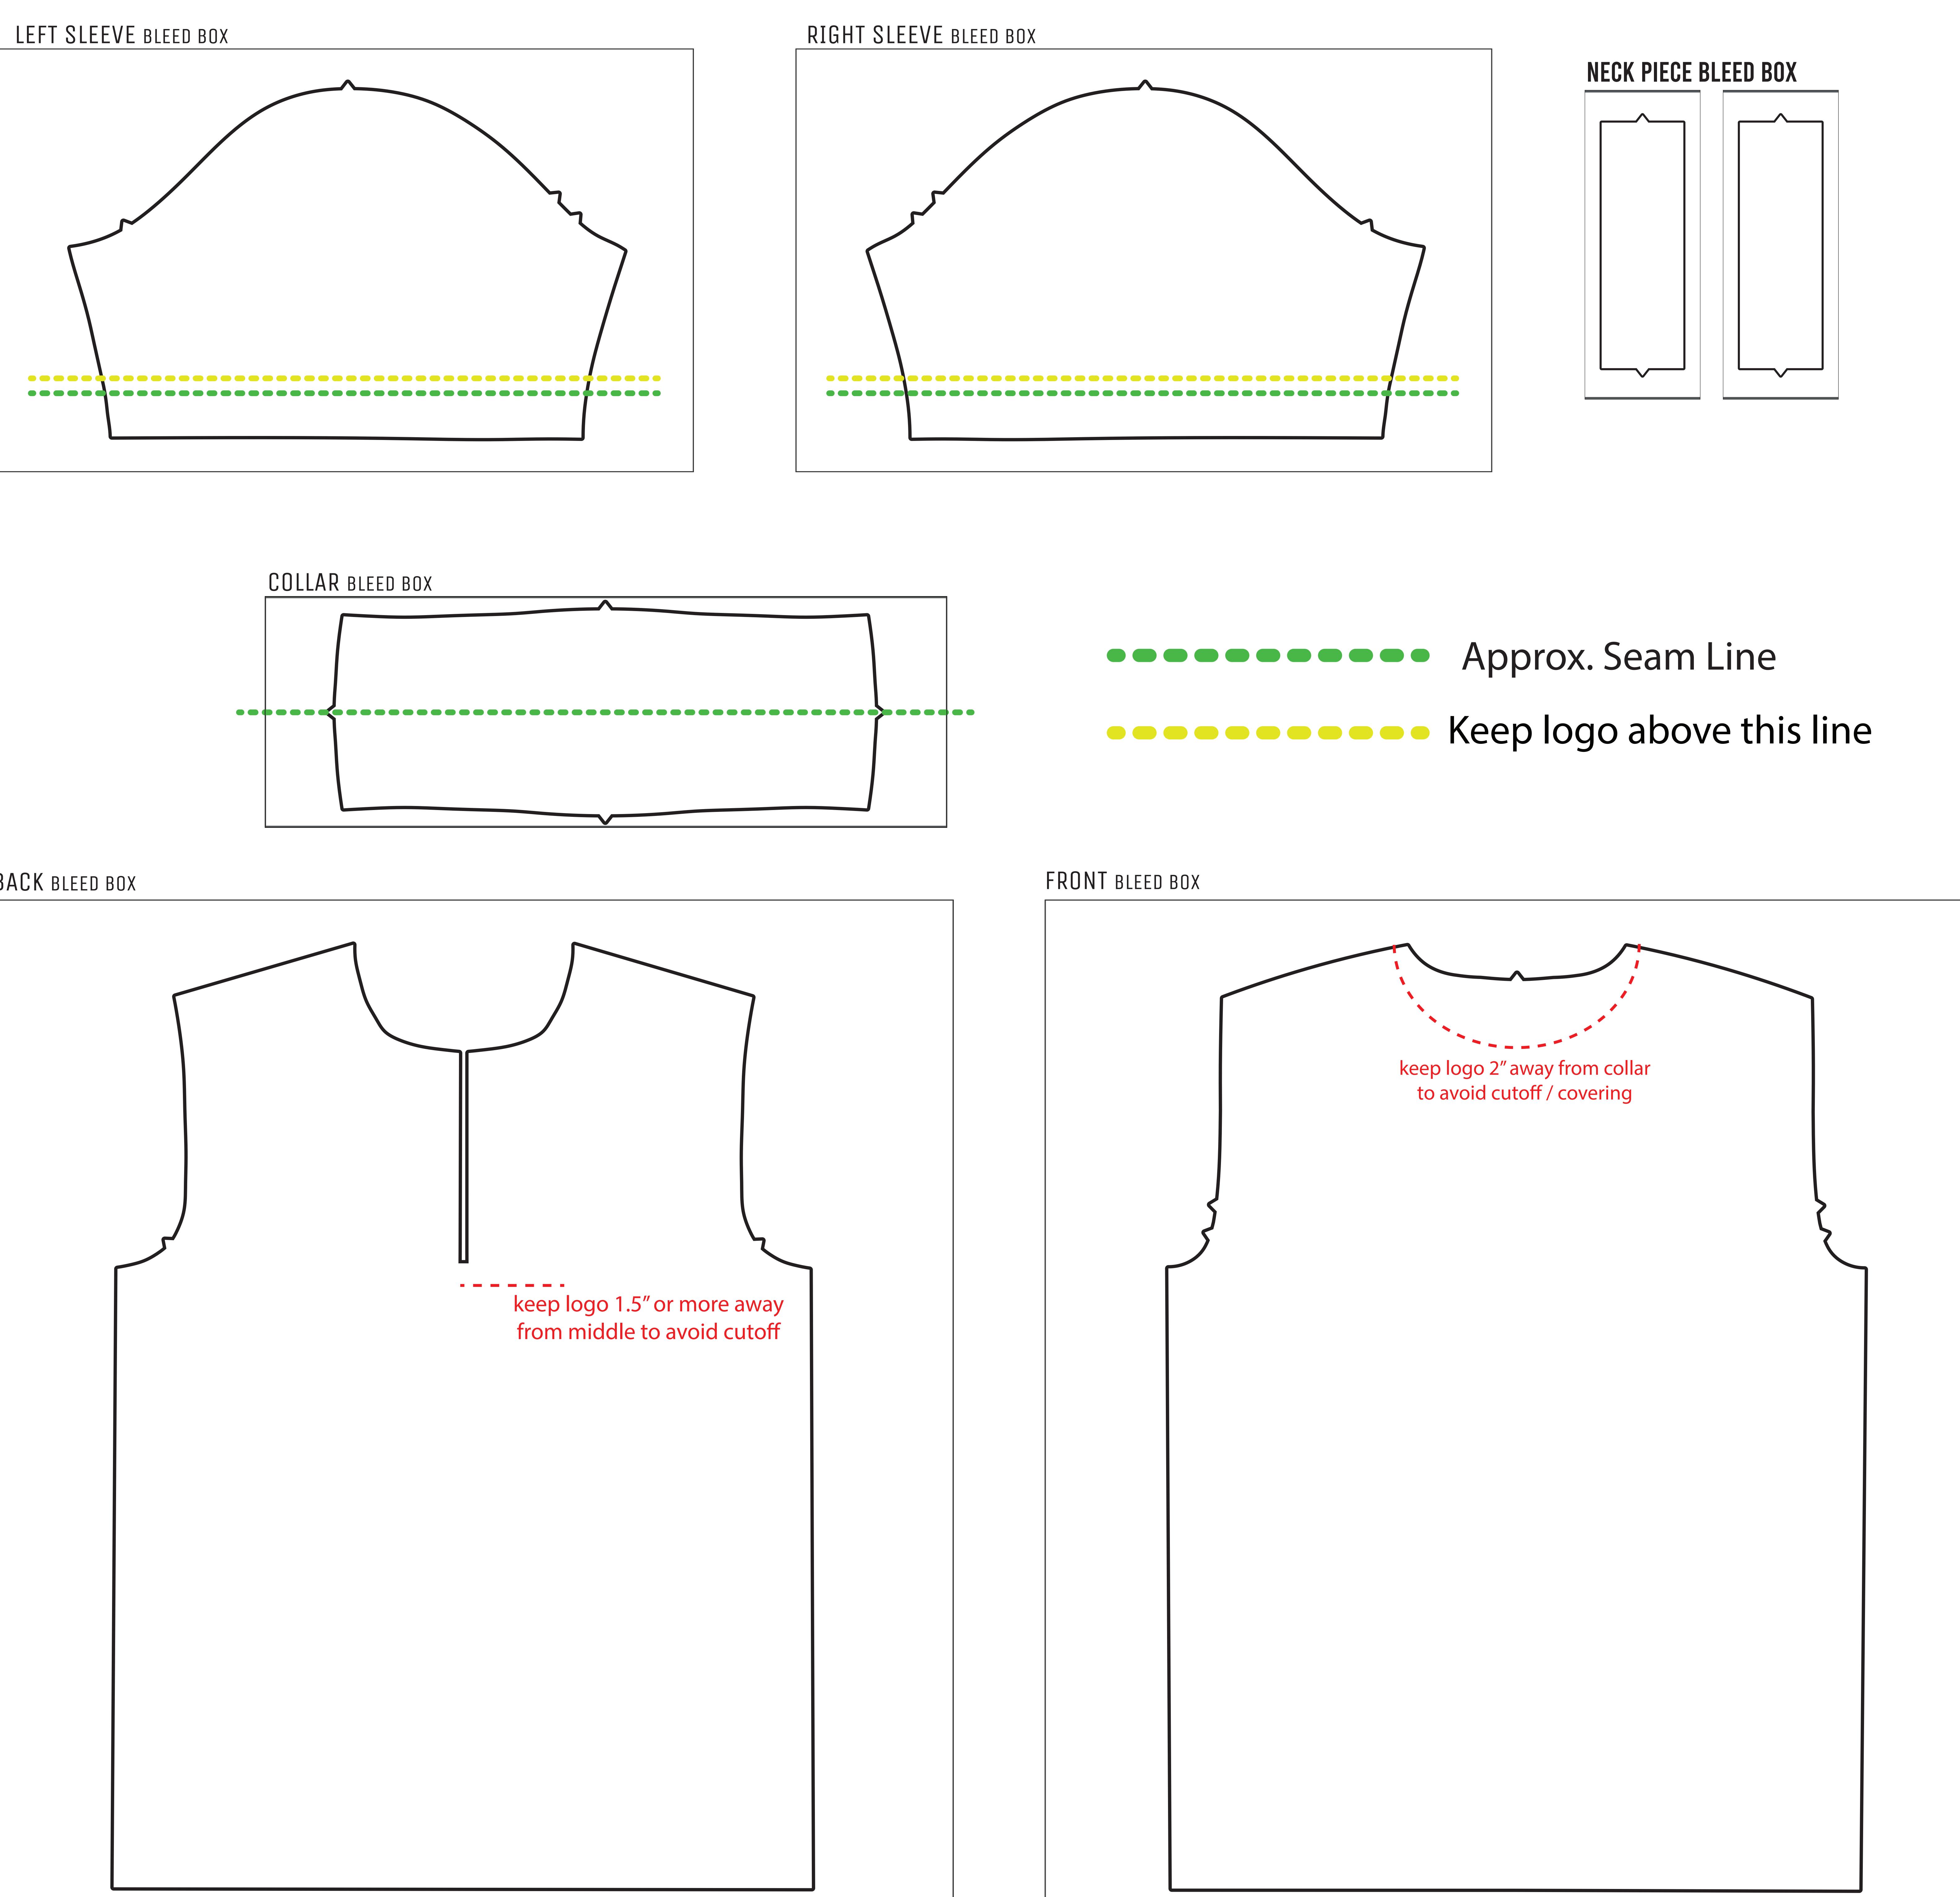

## SG100**ALLOVER PRINT POLO**

Logo Placement away from element

If art is not sized to bleed box there may be issues on sizing that can cause complications. Any art close to the outline is in jeopardy of not being printed, all important art must be on the inside of the outline. If there is any text that is in the design it will need to be outlined, if it is not when the art team opens the file the font will be missing and they will not be able to move forward. When creating the design please note which section you are designing on. Collars can either be a solid color or a pattern, no placed art and all seams will not line up 100%. Art is to size: If a logo is placed we will assume the size of the logo is what is shown unless size specs are specified. Art varies by size: production will make sure that when sizing up or down the spec will be edited. If there is a PMS color provided there will be a color matching process. If no PMS color is provided we will match as close as possible but there will be not a color matching process. Any and all designs must be confirmed with the art team before moving into production.