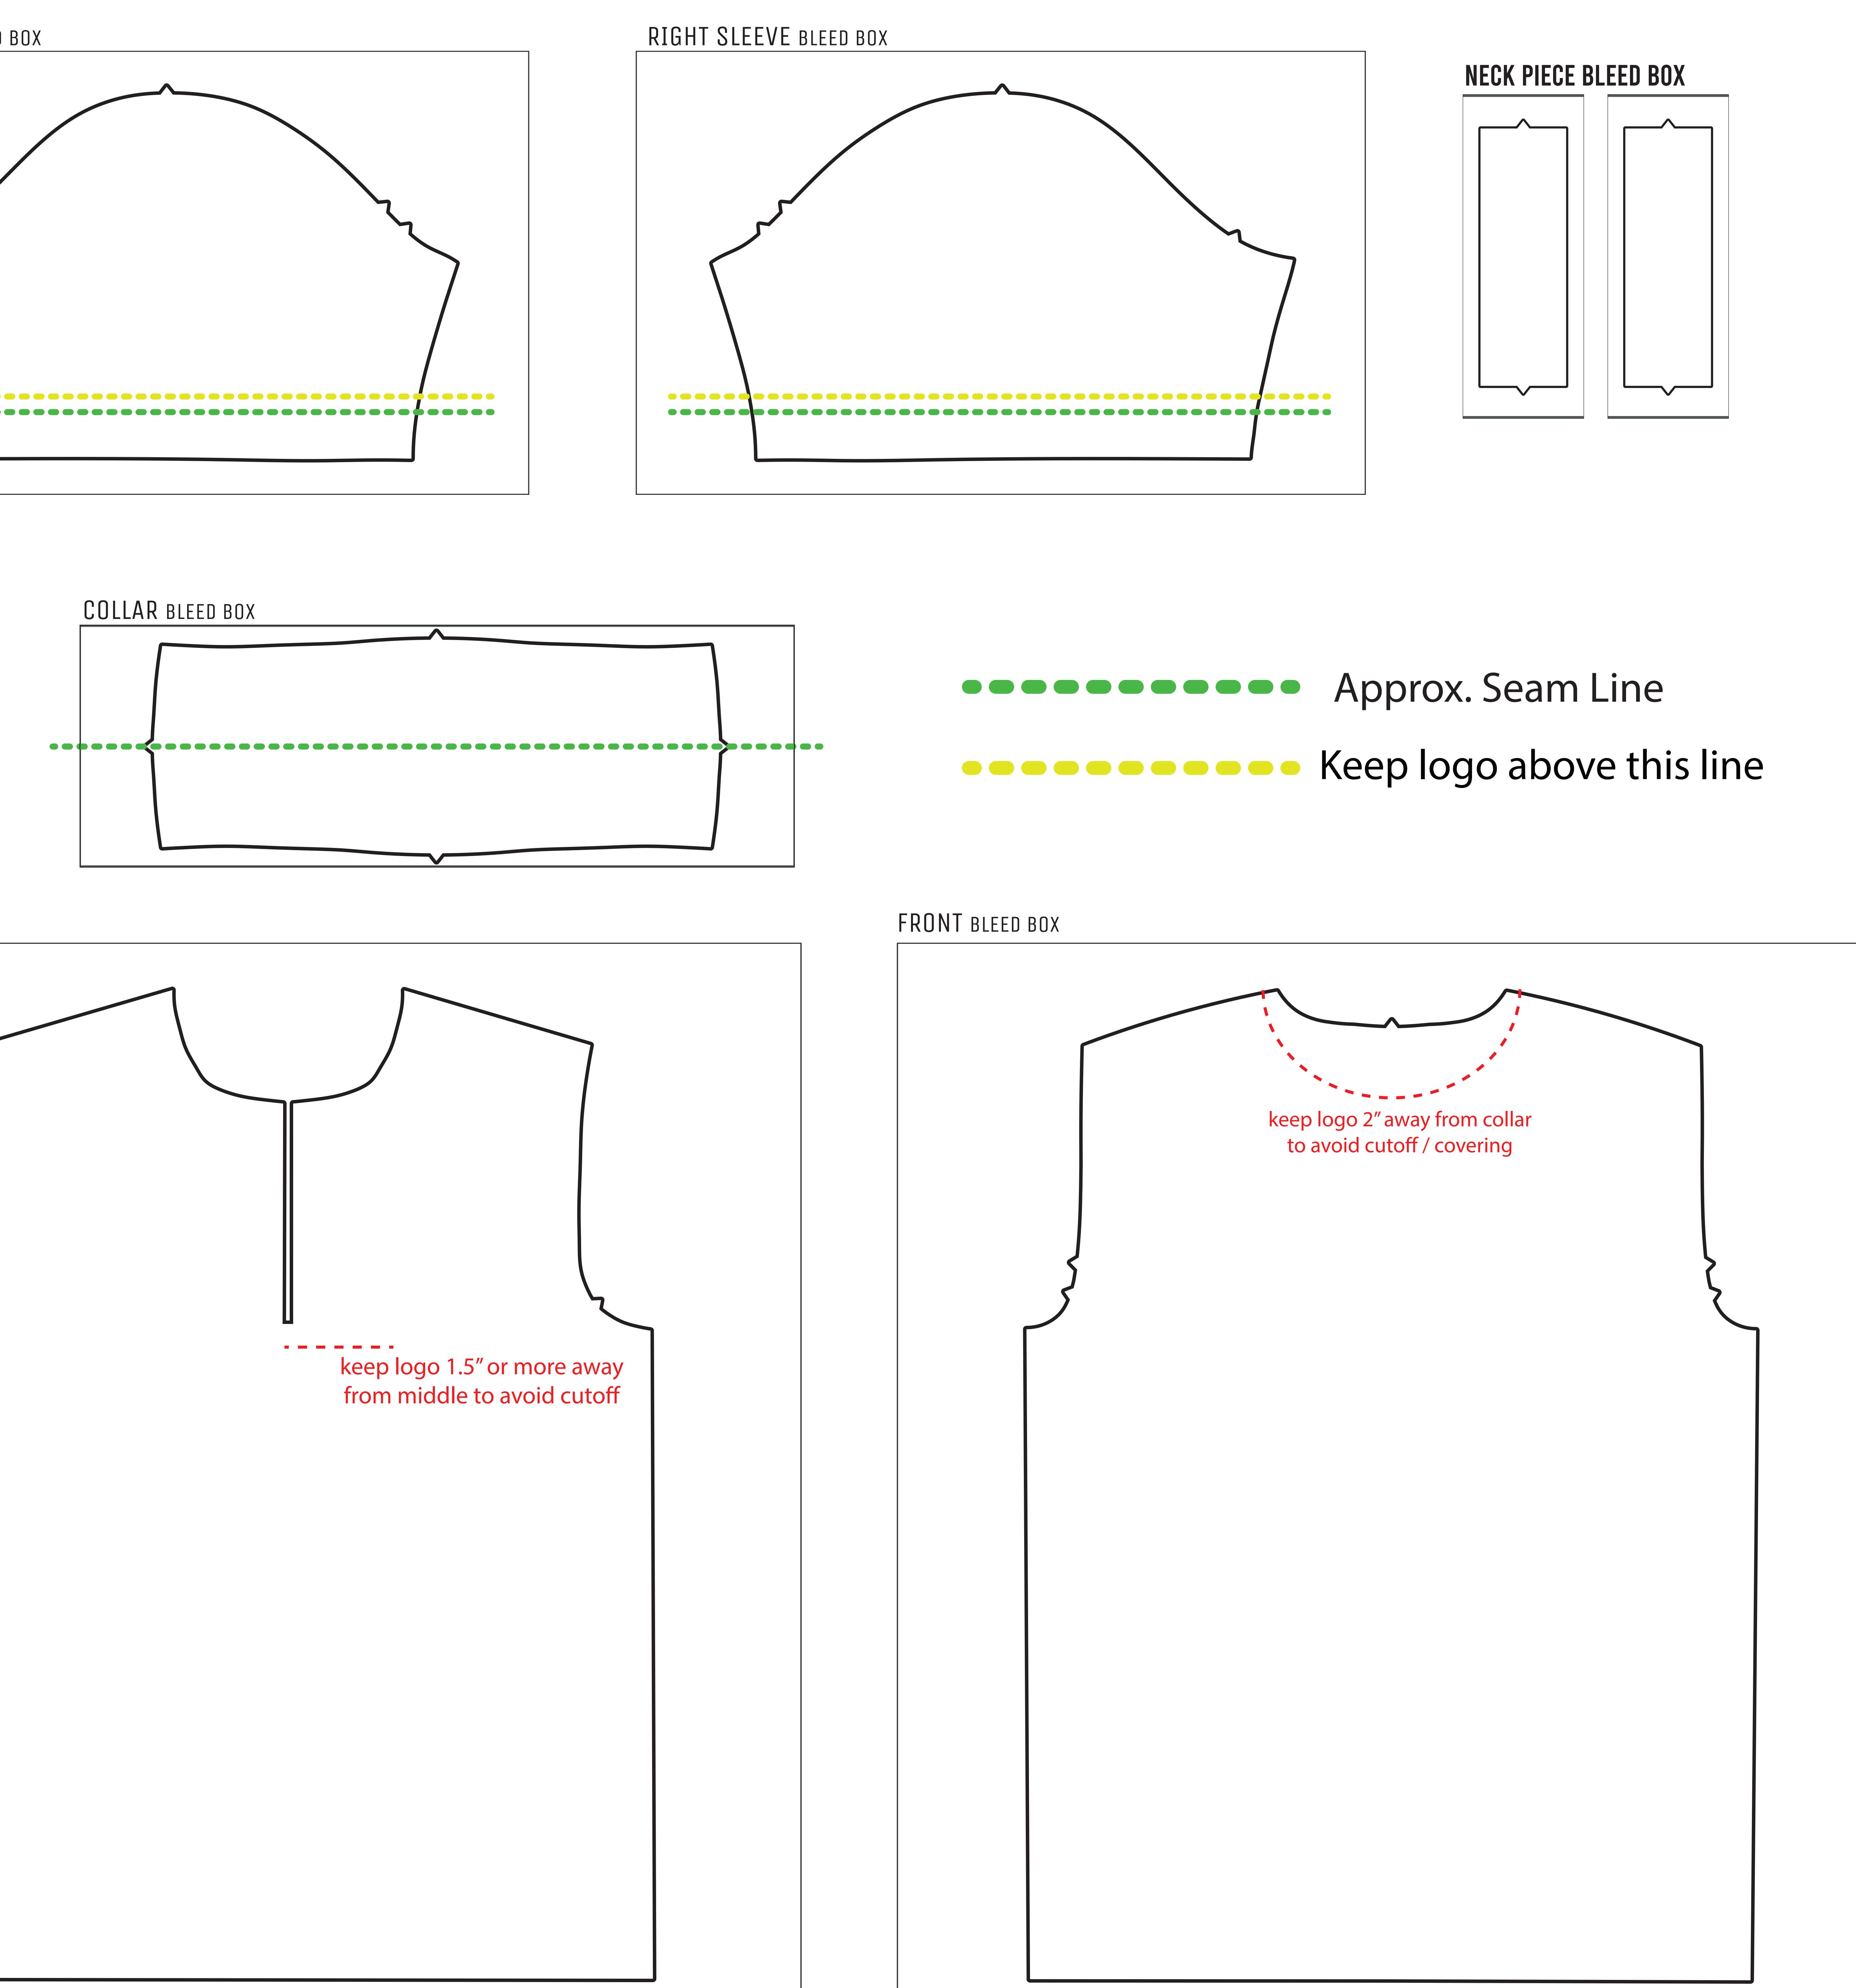

## SG100**ALLOVER PRINT POLO**

Logo Placement away from element

If art is not sized to bleed box there may be issues on sizing that can cause complications. Any art close to the outline is in jeopardy of not being printed, all important art must be on the inside of the outline. If there is any text that is in the design it will need to be outlined, if it is not when the art team opens the file the font will be missing and they will not be able to move forward. When creating the design please note which section you are designing on. Collars can either be a solid color or a pattern, no placed art and all seams will not line up 100%. Art is to size: If a logo is placed we will assume the size of the logo is what is shown unless size specs are specified. Art varies by size: production will make sure that when sizing up or down the spec will be edited. If there is a PMS color provided there will be a color matching process. If no PMS color is provided we will match as close as possible but there will be not a color matching process. Any and all designs must be confirmed with the art team before moving into production.