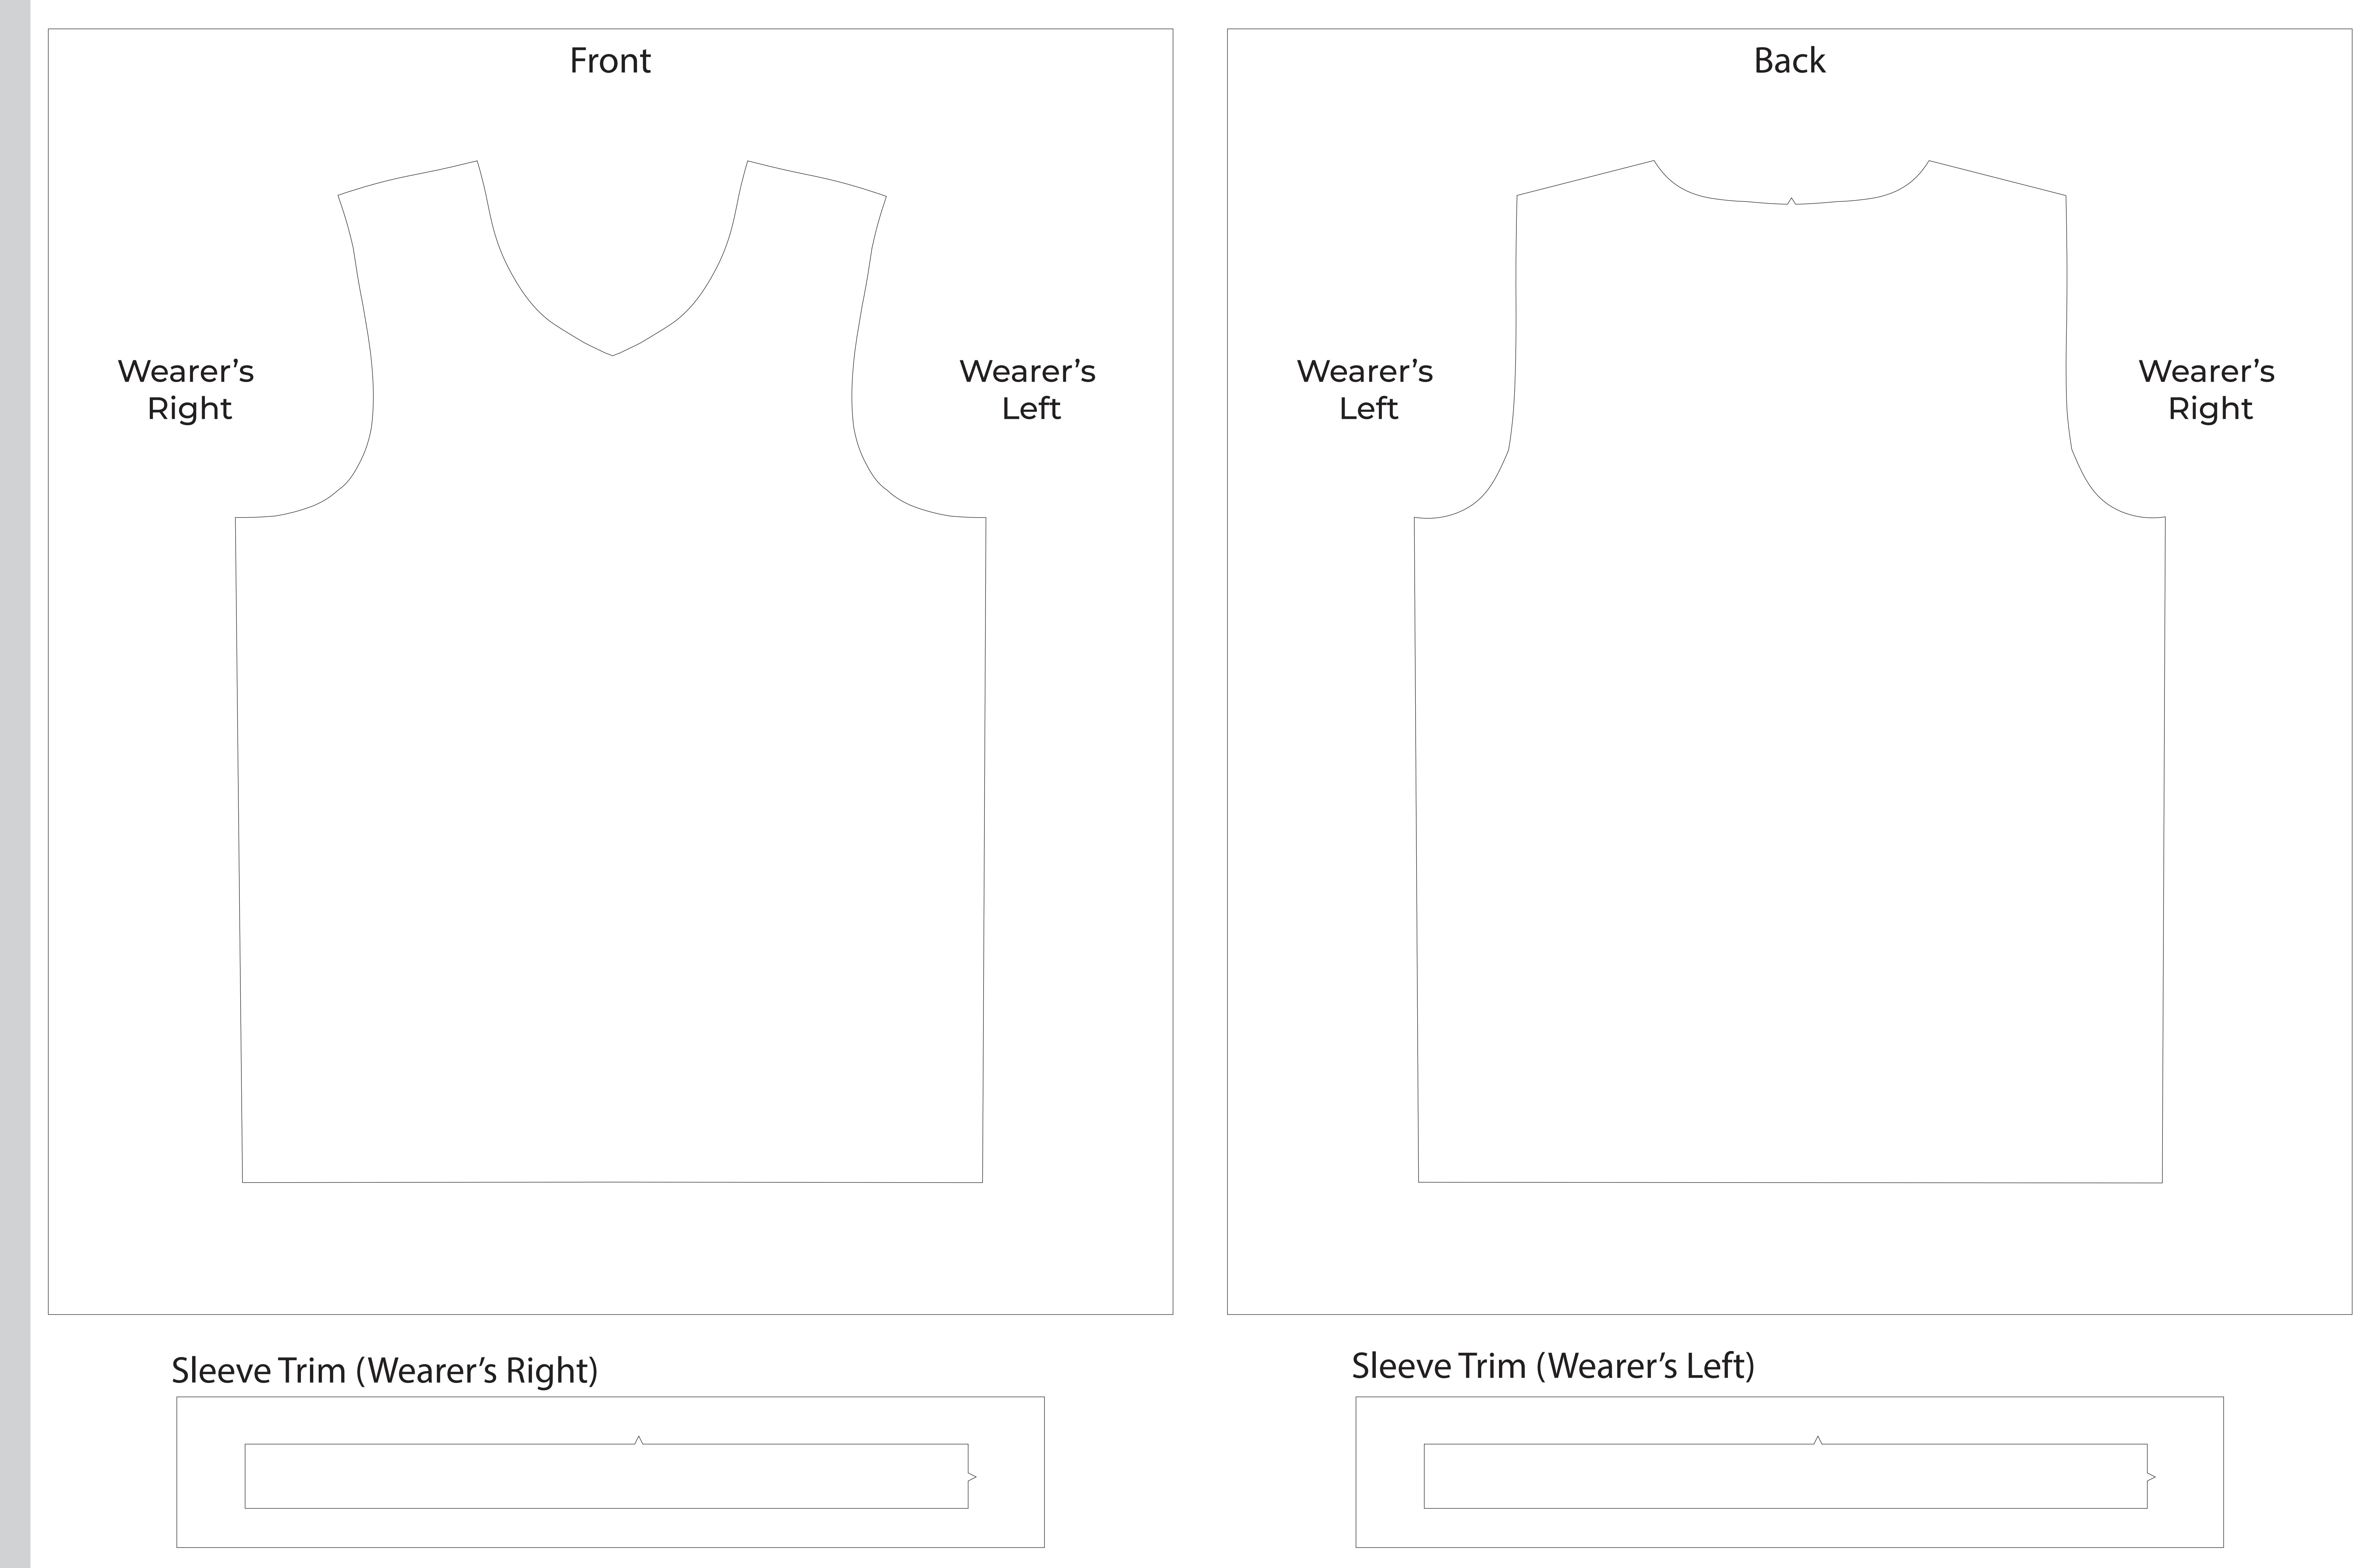

## APT100 Men's Performance Tank

If art is not sized to bleed box there may be issues on sizing that can cause complications. Any art close to the outline is in jeopardy of not being printed, all important art must be on the inside of the outline. If there is any text that is in the design it will need to be outlined, if it is not when the art team opens the file the font will be missing and they will not be able to move forward. When creating the design please note which section you are designing on. Collars can either be a solid color or a pattern, no placed art and all seams will not line up 100%. Art is to size: If a logo is placed we will assume the size of the logo is what is shown unless size specs are specified. Art varies by size: production will make sure that when sizing up or down the spec will be edited. If there is a PMS color provided there will be a color matching process. If no PMS color is provided we will match as close as possible but there will be not a color matching process. Any and all designs must be confirmed with the art team before moving into production.