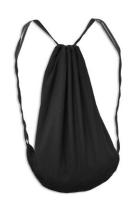

## **Custom Baggable Hoodie (BH100)**

| Description         | Try something new with our custom packable hoodie! Multifunctional use allows for this hoodie to easily convert into a backpack. Customize with a sublimated patch, silkscreen or embroidery. Made in the USA. |  |  |
|---------------------|----------------------------------------------------------------------------------------------------------------------------------------------------------------------------------------------------------------|--|--|
| Fabric              | Triblend Poly Cotton Span                                                                                                                                                                                      |  |  |
| Color options       | Black                                                                                                                                                                                                          |  |  |
| Sizing Options      | S M L XL 2XL<br>Ask about extended sizing                                                                                                                                                                      |  |  |
| Product Positioning | Great for giveaways, brand shops and more!                                                                                                                                                                     |  |  |