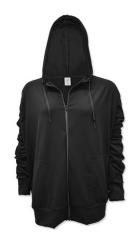

## **Custom Baggable Hoodie (BH100)**

| Description         | Try something new with our custom packable hoodie! Multifunctional use allows for this hoodie to easily convert into a backpack. Customize with a sublimated patch, silkscreen or embroidery. Made in the USA. |  |  |
|---------------------|----------------------------------------------------------------------------------------------------------------------------------------------------------------------------------------------------------------|--|--|
| Fabric              | Triblend Poly Cotton Span                                                                                                                                                                                      |  |  |
| Color options       | Black                                                                                                                                                                                                          |  |  |
| Sizing Options      | S M L XL 2XL<br>Ask about extended sizing                                                                                                                                                                      |  |  |
| Product Positioning | Great for giveaways, brand shops and more!                                                                                                                                                                     |  |  |