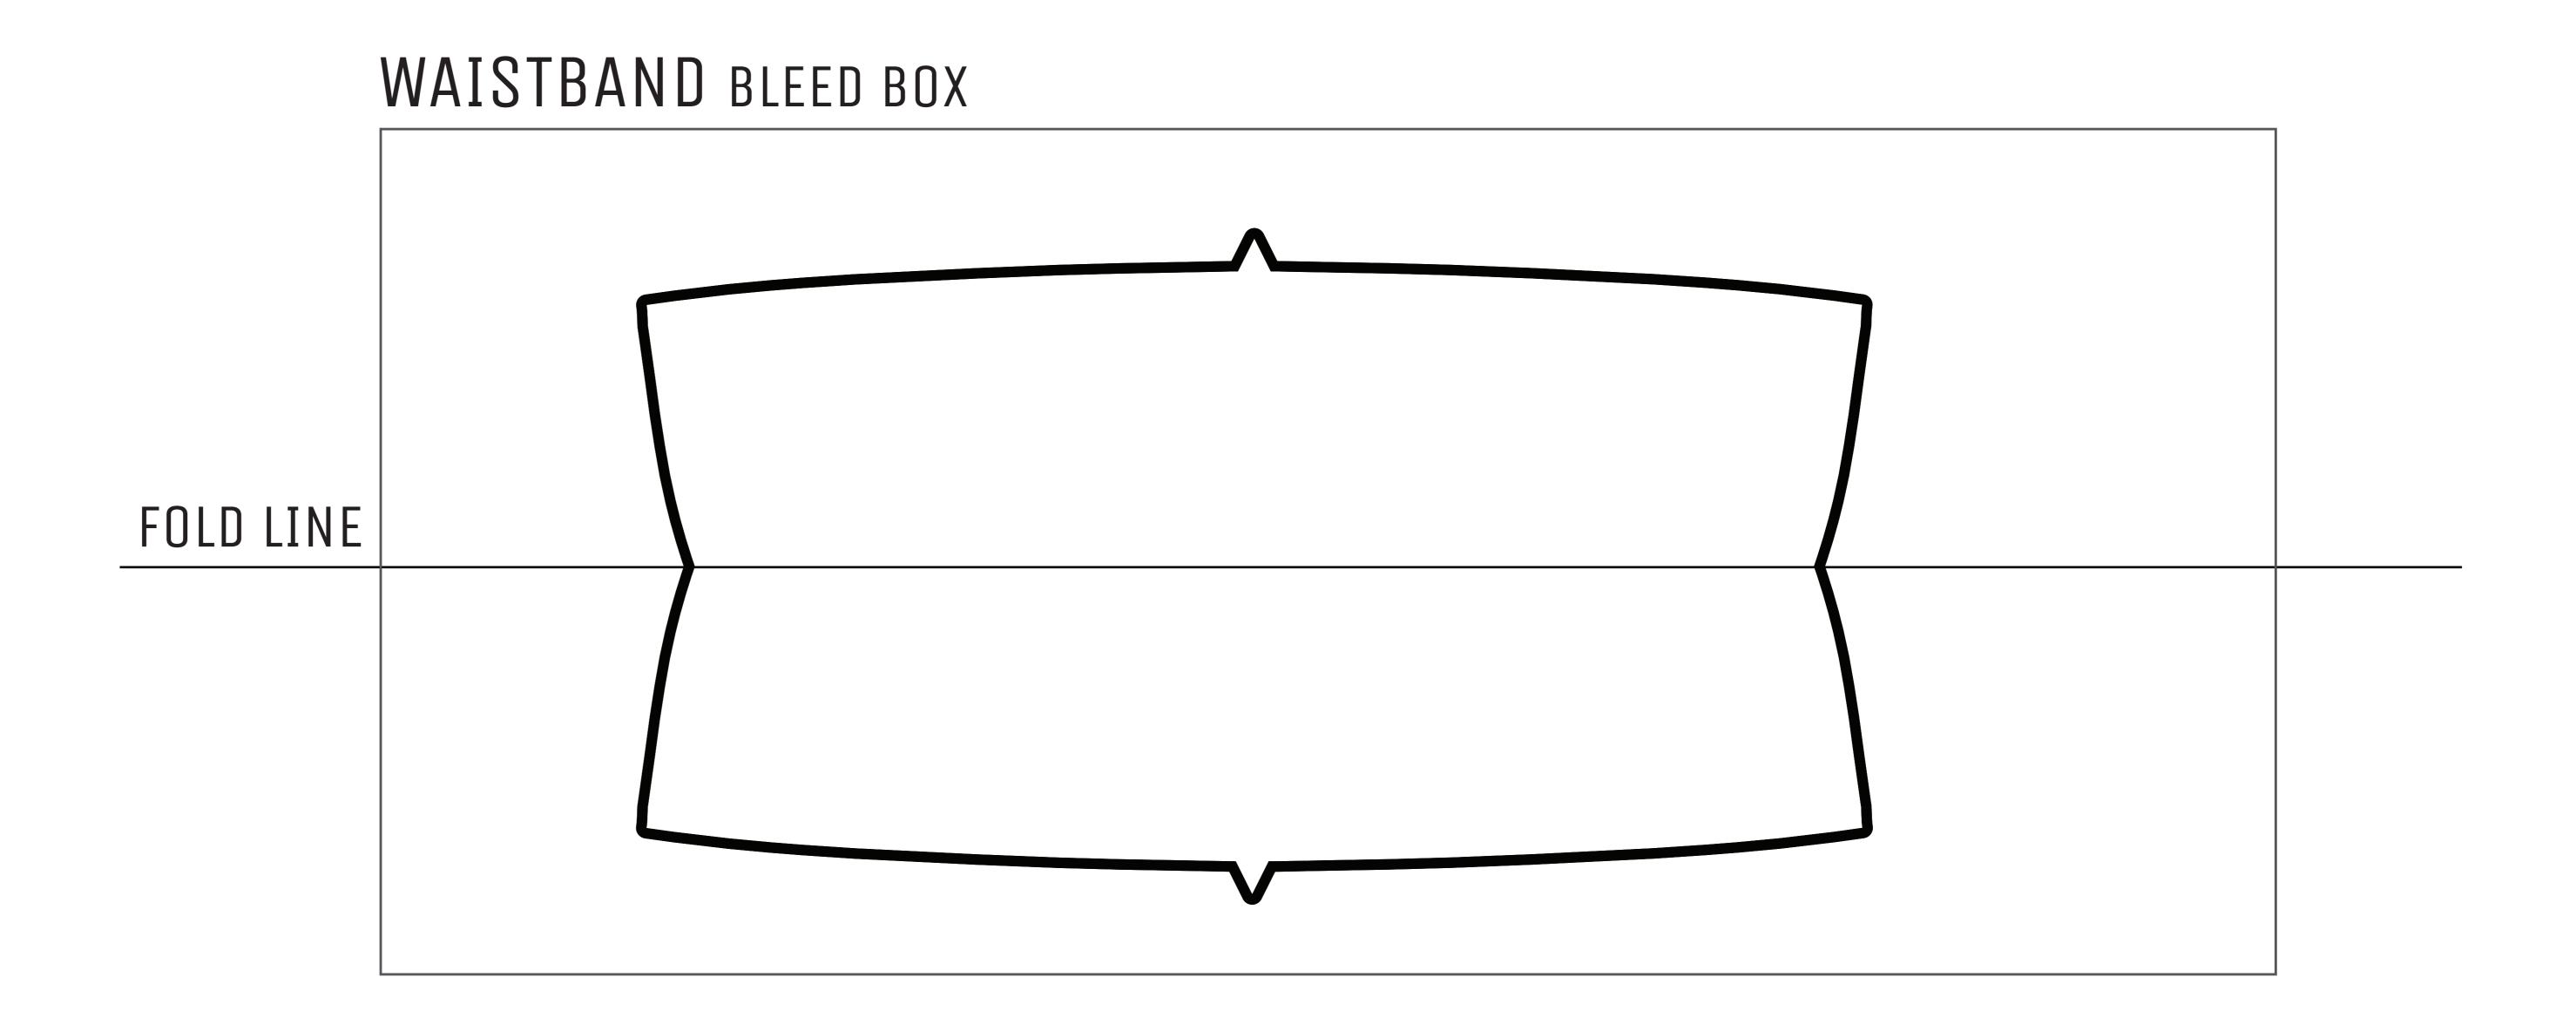

## CY100M ULTRA MOTION WOMENS LEGGING

If art is not sized to bleed box there may be issues on sizing that can cause complications. Any art close to the outline is in jeopardy of not being printed, all important art must be on the inside of the outline. If there is any text that is in the design it will need to be outlined, if it is not when the art team opens the file the font will be missing and they will not be able to move forward. When creating the design please note which section you are designing on. Collars can either be a solid color or a pattern, no placed art and all seams will not line up 100%. Art is to size: If a logo is placed we will assume the size of the logo is what is shown unless size specs are specified. Art varies by size: production will make sure that when sizing up or down the spec will be edited. If there is a PMS color provided there will be a color matching process. If no PMS color is provided we will match as close as possible but there will be not a color matching process. Any and all designs must be confirmed with the art team before moving into production.