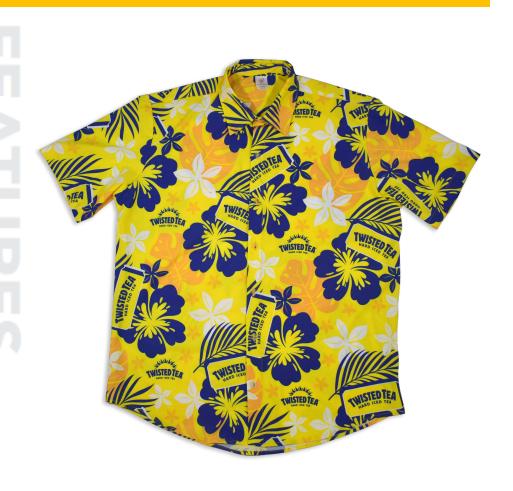

## Camp Shirt Made in USA (BD121) with allover print

| Description         | Customize our relaxed, quick-dry camp shirt with your all over design. Digitally printed to allow for full-color, this comfortable button down hangs perfectly. Office to poolside, this full button down works great as a fun uniform top or for events. |  |
|---------------------|-----------------------------------------------------------------------------------------------------------------------------------------------------------------------------------------------------------------------------------------------------------|--|
| Fabric              | 100% polyester                                                                                                                                                                                                                                            |  |
| Color options       | Custom (digital print)                                                                                                                                                                                                                                    |  |
| Sizing Options      | S M L XL 2XL                                                                                                                                                                                                                                              |  |
| Product Positioning | Works great as a fun uniform top or use it for a summer brand event/giveaway!                                                                                                                                                                             |  |