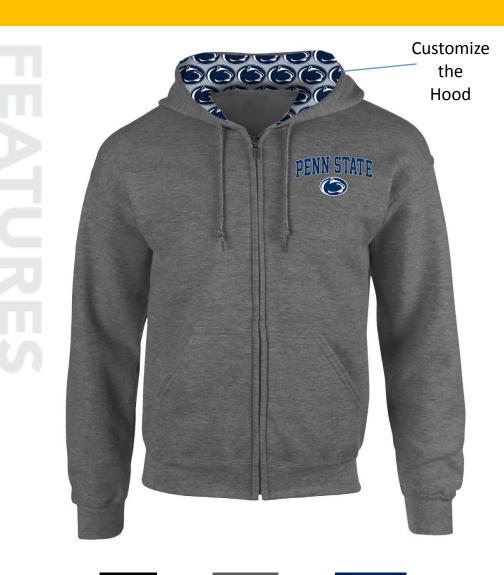

## The Classic Full Zip (CG186) with Custom Hood

| Description         | Our Classic Full Zip is sure to be your go-to hoodie for years. This sweatshirt features soft & pill-free fleece fabric with round drawstrings and a front pouch pocket. Add a creative twist with our customizable hood. Customize it with ANY logo or design in unlimited colors. |  |  |
|---------------------|-------------------------------------------------------------------------------------------------------------------------------------------------------------------------------------------------------------------------------------------------------------------------------------|--|--|
| Fabric              | 8 oz. 50% cotton/50% poly fleece                                                                                                                                                                                                                                                    |  |  |
| Color options       | Black, Dark Heather, Navy, Sport Grey, Safety Orange<br>& more upon request                                                                                                                                                                                                         |  |  |
| Sizing Options      | S M L XL 2XL 3XL                                                                                                                                                                                                                                                                    |  |  |
| Product Positioning | Perfect for schools, sports teams, corporate, special events, and any creative brand looking to upgrade their apparel!                                                                                                                                                              |  |  |