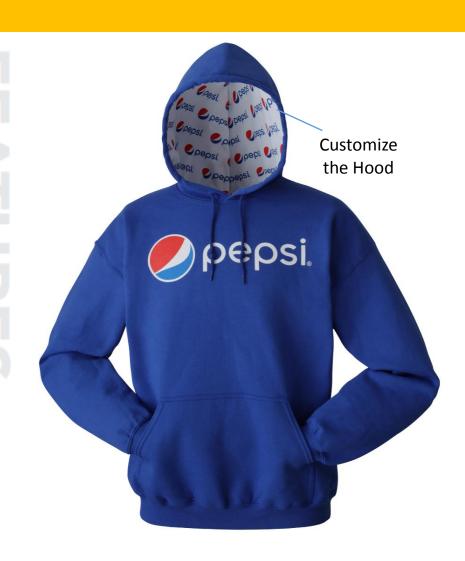

## The Classic Pullover (CG185) with Custom Hood

| Description                                                                                               | Our Classic Pullover is sure to be your go-to hoodie for years. This sweatshirt features soft & pill-free fleece fabric with round drawstrings and a front pouch pocket. Add a creative twist with our customizable hood. Customize it with ANY logo or design in unlimited colors. |  |  |
|-----------------------------------------------------------------------------------------------------------|-------------------------------------------------------------------------------------------------------------------------------------------------------------------------------------------------------------------------------------------------------------------------------------|--|--|
| Fabric                                                                                                    | 8 oz. 50% cotton/50% poly fleece                                                                                                                                                                                                                                                    |  |  |
| Color options                                                                                             | Black, Charcoal, Navy, Sport Grey, Royal, Safety<br>Orange & more upon request                                                                                                                                                                                                      |  |  |
| Sizing Options                                                                                            | S M L XL 2XL 3XL                                                                                                                                                                                                                                                                    |  |  |
| Perfect for schools, sports teams, corporate, events, and any creative brand looking to up their apparel! |                                                                                                                                                                                                                                                                                     |  |  |