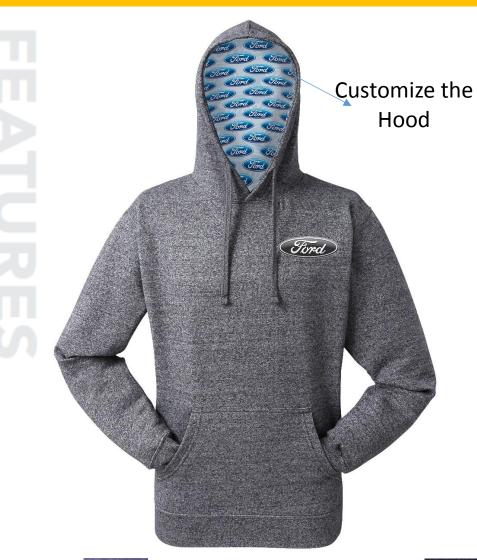

## Comfort Blend Marled Pullover (FL167) with Custom Hood

| Description                                                                                                     | We've taken our basic comfort blend to the next level with this trendy hoodie made with marled yarn Ultra-soft for maximum coziness. Customize the hood with ANY logo or design in unlimited colors. |  |  |
|-----------------------------------------------------------------------------------------------------------------|------------------------------------------------------------------------------------------------------------------------------------------------------------------------------------------------------|--|--|
| Fabric                                                                                                          | 8 oz. 55% cotton/45% poly fleece                                                                                                                                                                     |  |  |
| Color options                                                                                                   | Charcoal Heather, Graphite Heather, Red Heather,<br>Royal Heather, Navy Heather                                                                                                                      |  |  |
| Sizing Options                                                                                                  | S M L XL 2XL 3XL                                                                                                                                                                                     |  |  |
| Perfect for schools, sports teams, corporate, specents, and any creative brand looking to upgrad their apparel! |                                                                                                                                                                                                      |  |  |