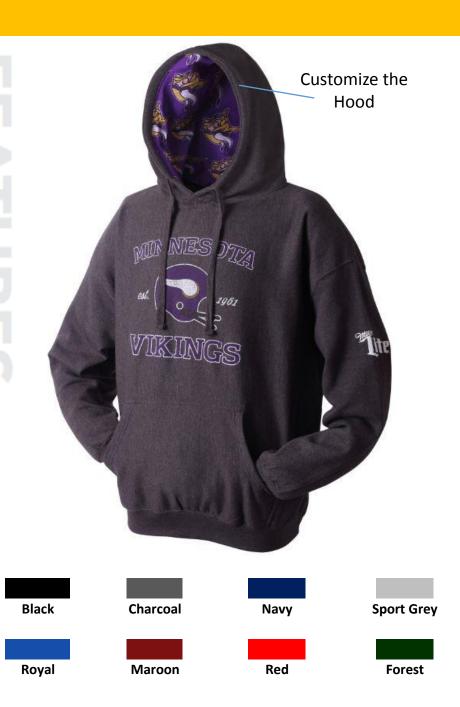

## Comfort Blend Pullover (FL185) with Custom Hood

| Description         | Where style meets comfort. Our Comfort Blend<br>Pullover is a necessity whether you're outside<br>battling the elements or lounging around the hous<br>The comfort blend features blended ringspun fabri<br>thick flat drawstrings, with a front pouch pocket.<br>Customize the Hood with ANY logo or design in<br>unlimited colors. |  |
|---------------------|--------------------------------------------------------------------------------------------------------------------------------------------------------------------------------------------------------------------------------------------------------------------------------------------------------------------------------------|--|
| Fabric              | 8.25 oz. 70% cotton/30% poly ringspun fleece                                                                                                                                                                                                                                                                                         |  |
| Color options       | Royal, Navy, Red, Black, Charcoal, Sport Grey,<br>Maroon, Forest, & more upon request                                                                                                                                                                                                                                                |  |
| Sizing Options      | S M L XL 2XL 3XL 4XL                                                                                                                                                                                                                                                                                                                 |  |
| Product Positioning | Perfect for schools, sports teams, corporate, specia<br>Positioning events, and any creative brand looking to upgrade<br>their apparel!                                                                                                                                                                                              |  |