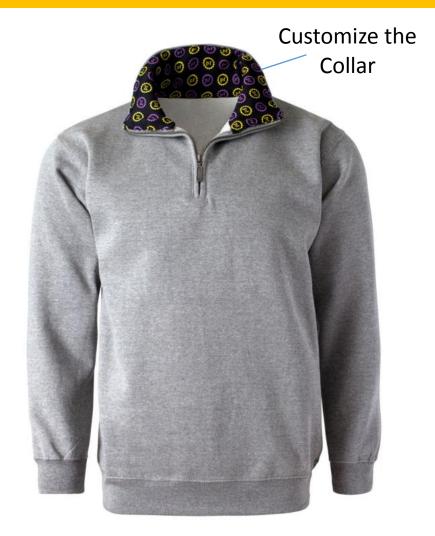

## Comfort Blend 1/4 Zip (QZ199) with Custom Collar

| Description            | Add subtle customization to our quality 1/4 zip fleece with our custom collar - ANY logo, unlimited colors.  Perfect to adding a creative flair to a high-quality garment. |  |  |  |
|------------------------|----------------------------------------------------------------------------------------------------------------------------------------------------------------------------|--|--|--|
| Fabric                 | 8 oz., 50% cotton/50% polyester                                                                                                                                            |  |  |  |
| Color options          | White, Black, Forest Green, Maroon, Navy, and more                                                                                                                         |  |  |  |
| Sizing Options         | S M L XL 2XL                                                                                                                                                               |  |  |  |
| Product<br>Positioning |                                                                                                                                                                            |  |  |  |