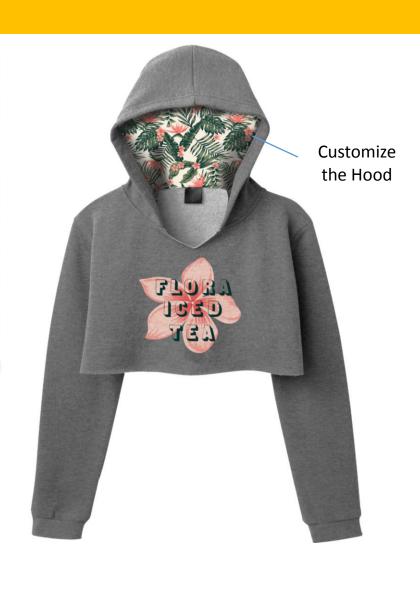

## Cropped Pullover (CG285C) with Custom Hood

| Description                                                 | This trendy cropped hoodie is a must-have for any spring/fall wardrobe. It's raw edge bottom makes it fashion forward while the poly cotton fleece brings an unmatched level of comfort. Add a creative twist with our customizable hood. Customize it with ANY logo or design in unlimited colors. |  |  |
|-------------------------------------------------------------|-----------------------------------------------------------------------------------------------------------------------------------------------------------------------------------------------------------------------------------------------------------------------------------------------------|--|--|
| Fabric                                                      | 8 oz. 50% cotton/50% poly fleece                                                                                                                                                                                                                                                                    |  |  |
| Color options                                               | Black, Charcoal, Navy, Sport Gray, Royal, & more upon request                                                                                                                                                                                                                                       |  |  |
| Sizing Options                                              | tions S M L XL 2XL 3XL                                                                                                                                                                                                                                                                              |  |  |
| Product Positioning brand looking to upgrade their apparel! |                                                                                                                                                                                                                                                                                                     |  |  |