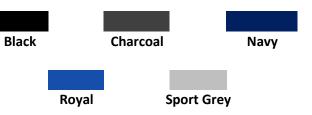

## Cropped Pullover (CG285C) with Custom Hood

| Description                                                 | This trendy cropped hoodie is a must-have for any spring/fall wardrobe. It's raw edge bottom makes it fashion forward while the poly cotton fleece brings an unmatched level of comfort. Add a creative twist with our customizable hood. Customize it with ANY logo or design in unlimited colors. |  |  |
|-------------------------------------------------------------|-----------------------------------------------------------------------------------------------------------------------------------------------------------------------------------------------------------------------------------------------------------------------------------------------------|--|--|
| Fabric                                                      | 8 oz. 50% cotton/50% poly fleece                                                                                                                                                                                                                                                                    |  |  |
| Color options                                               | Black, Charcoal, Navy, Sport Gray, Royal, & more upon request                                                                                                                                                                                                                                       |  |  |
| Sizing Options                                              | tions S M L XL 2XL 3XL                                                                                                                                                                                                                                                                              |  |  |
| Product Positioning brand looking to upgrade their apparel! |                                                                                                                                                                                                                                                                                                     |  |  |