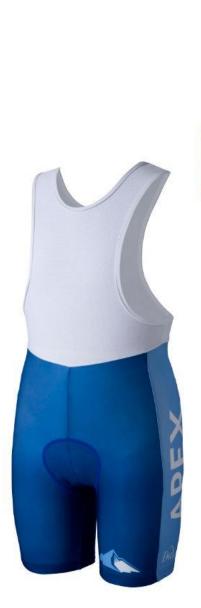

## **Cycling Shorts**

(201505, 201505L, 201506, 201506L)

| Description         | Ride in style. Our performance bike shortscome with a<br>padded bottom designed for comfort and<br>performance. Both bib and non-bib options. Let us<br>mockup a design for you, or create your own. Fully<br>sublimated with an unlimited number of colors. |
|---------------------|--------------------------------------------------------------------------------------------------------------------------------------------------------------------------------------------------------------------------------------------------------------|
| Fabric              | 80% polyester, 20% spandex                                                                                                                                                                                                                                   |
| Color options       | Custom                                                                                                                                                                                                                                                       |
| Sizing Options      | S M L XL 2XL 3XL 4XL                                                                                                                                                                                                                                         |
| Product Positioning | A must have for any biking event.                                                                                                                                                                                                                            |