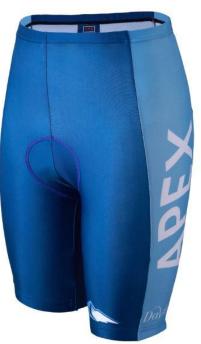

## **Cycling Shorts**

(201505, 201505L, 201506, 201506L)

| Description         | Ride in style. Our performance bike shortscome with a<br>padded bottom designed for comfort and<br>performance. Both bib and non-bib options. Let us<br>mockup a design for you, or create your own. Fully<br>sublimated with an unlimited number of colors. |
|---------------------|--------------------------------------------------------------------------------------------------------------------------------------------------------------------------------------------------------------------------------------------------------------|
| Fabric              | 80% polyester, 20% spandex                                                                                                                                                                                                                                   |
| Color options       | Custom                                                                                                                                                                                                                                                       |
| Sizing Options      | S M L XL 2XL 3XL 4XL                                                                                                                                                                                                                                         |
| Product Positioning | A must have for any biking event.                                                                                                                                                                                                                            |