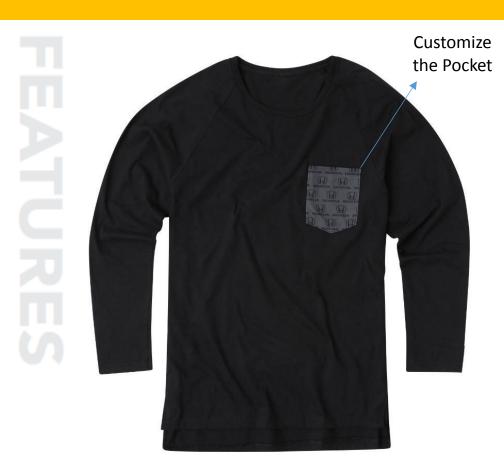

## Men's Everyday Longsleeve Tee (PT100L) with Custom Pocket

| Description         | Custom, full color pockets now available in long sleeves. Our long sleeve tee features soft ringspun cotton for a feel that can't be matched. Make it yours by customizing the pocket with any logo or design in full color. |  |
|---------------------|------------------------------------------------------------------------------------------------------------------------------------------------------------------------------------------------------------------------------|--|
| Fabric              | 4.5 oz., 100% ringspun cotton                                                                                                                                                                                                |  |
| Color options       | Navy, Red, Black, Charcoal, Light Blue, White, & more upon request                                                                                                                                                           |  |
| Sizing Options      | S M L XL 2XL 3XL                                                                                                                                                                                                             |  |
| Product Positioning | Perfect for trendy brands and those looking for retail-<br>ready apparel.                                                                                                                                                    |  |