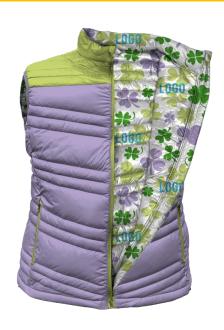

## **Polar Full Zip Chevron Puffer Vest (FZDV100)**

| Description            | NEW! Introducing our Polar Full Zip Chevron Puffer<br>Vest that is a must-have for any outdoor wardrobe!<br>Constructed with lightweight yet durable polyester<br>shell, it features a full-length front zip and high-<br>quality down insulation for extra warmth and<br>protection against the elements |
|------------------------|-----------------------------------------------------------------------------------------------------------------------------------------------------------------------------------------------------------------------------------------------------------------------------------------------------------|
| Fabric                 | 90% duck down                                                                                                                                                                                                                                                                                             |
| Design & Color options | Custom                                                                                                                                                                                                                                                                                                    |
| Sizing Options         | S-3XL                                                                                                                                                                                                                                                                                                     |
| Product Positioning    | Great for corporate gifting and retail                                                                                                                                                                                                                                                                    |