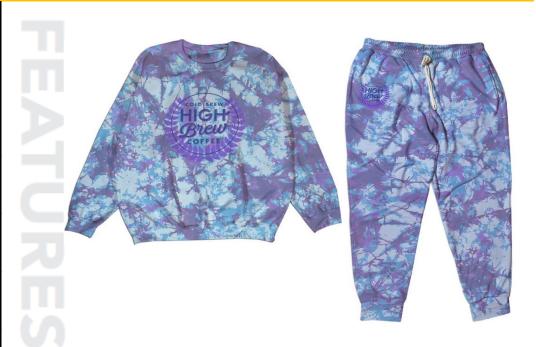

## French Terry Lounge Set (CJ100 + SCN100FT) with allover print

| Description         | Made in USA custom jogger/sweater set for styleish lounging! Soft , poly rayon blended french terry fabric makes for the perfect canvas for your allover print design. Get as creative as you want with the print, or let our design team help you. |
|---------------------|-----------------------------------------------------------------------------------------------------------------------------------------------------------------------------------------------------------------------------------------------------|
| Fabric              | 87% poly 9% rayon 4% spandex<br>French Terry                                                                                                                                                                                                        |
| Color options       | Custom (allover sublimation print)                                                                                                                                                                                                                  |
| Sizing Options      | S M L XL 2XL                                                                                                                                                                                                                                        |
| Product Positioning | Perfect for athletic/retail brands, fitness events, 5Ks, or just as loungewear. Pair it with a custom hoodie.                                                                                                                                       |