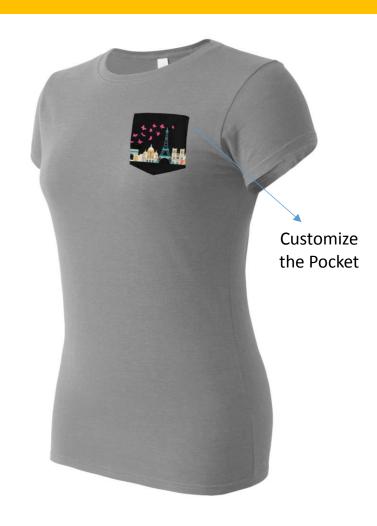

## Ladies Everyday Tee (PT200) with Custom Pocket

| Description                                                                        | Nothing's more played out than a boring left chest screen print. Add some style to your tee with our customizable pocket or even take it to another level with custom cuffs. Customize these with any logo, unlimited colors. Our ringspun cotton Everyday Tee makes for the perfect canvas. |  |  |
|------------------------------------------------------------------------------------|----------------------------------------------------------------------------------------------------------------------------------------------------------------------------------------------------------------------------------------------------------------------------------------------|--|--|
| Fabric                                                                             | 4.5 oz., 100% ringspun cotton                                                                                                                                                                                                                                                                |  |  |
| Color options                                                                      | Navy, Red, Black, Charcoal, Light Blue, White, & more upon request                                                                                                                                                                                                                           |  |  |
| Sizing Options                                                                     | S M L XL 2XL 3XL                                                                                                                                                                                                                                                                             |  |  |
| Product Positioning Perfect for trendy brands and those looking for ready apparel. |                                                                                                                                                                                                                                                                                              |  |  |