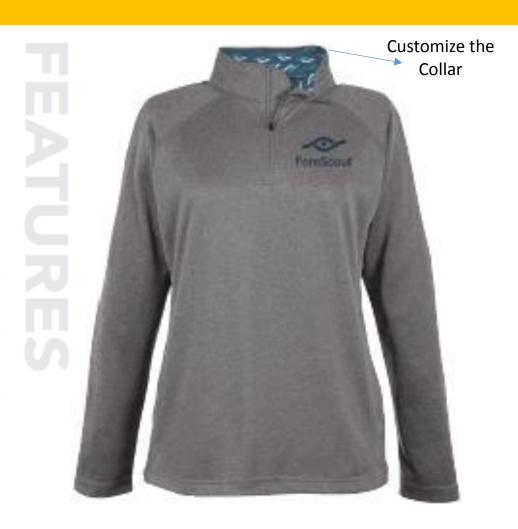

## Ladies Lightweight Tech 1/4 Zip (LQZ440W) with Custom Collar

| Description            | Our new lightweight tech performance pullover built for<br>an active lifestyle. Complete with moisture-wicking<br>fabric, hand pockets, hidden media pocket, and a<br>drawstring bottom hem. Ideal for layering. Add subtle<br>style with our customizable collar - ANY logo, unlimited<br>color- to complete the look. |  |  |
|------------------------|-------------------------------------------------------------------------------------------------------------------------------------------------------------------------------------------------------------------------------------------------------------------------------------------------------------------------|--|--|
| Fabric                 | 6.5 oz., 100% polyester doubleknit                                                                                                                                                                                                                                                                                      |  |  |
| Color options          | Black, Burgundy Heather, Dark Gray Heather, Forest<br>Heather, Light Blue Heather, Navy, Red, Royal                                                                                                                                                                                                                     |  |  |
| Sizing Options         | S M L XL 2XL 3XL                                                                                                                                                                                                                                                                                                        |  |  |
| Product<br>Positioning |                                                                                                                                                                                                                                                                                                                         |  |  |