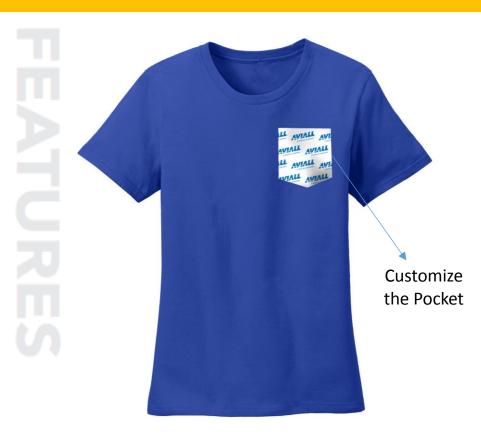

## Ladies Soft Style Tee (PT280) with Custom Pocket

| Description         | Looking for a soft tee that you can customize in a cool way? You've come to the right place. Our soft style tee features combed, ringspun cotton for a feel that can't be matched. Make it yours by customizing the pocket, and even add custom cuffs. Customize these with any logo or design. |  |
|---------------------|-------------------------------------------------------------------------------------------------------------------------------------------------------------------------------------------------------------------------------------------------------------------------------------------------|--|
| Fabric              | 4.5 oz., 100% combed ringspun cotton, 30/1, semi-<br>fitted                                                                                                                                                                                                                                     |  |
| Color options       | Navy, Red, Black, Charcoal, Light Blue, White, & more upon request                                                                                                                                                                                                                              |  |
| Sizing Options      | S M L XL 2XL                                                                                                                                                                                                                                                                                    |  |
| Product Positioning | Perfect for trendy brands and those looking for retail-<br>ready apparel.                                                                                                                                                                                                                       |  |