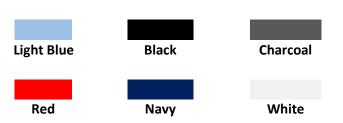

## Ladies Soft Style Tee (PT280) with Custom Pocket

| Description         | Looking for a soft tee that you can customize in a cool way? You've come to the right place. Our soft style tee features combed, ringspun cotton for a feel that can't be matched. Make it yours by customizing the pocket, and even add custom cuffs. Customize these with any logo or design. |  |
|---------------------|-------------------------------------------------------------------------------------------------------------------------------------------------------------------------------------------------------------------------------------------------------------------------------------------------|--|
| Fabric              | 4.5 oz., 100% combed ringspun cotton, 30/1, semi-<br>fitted                                                                                                                                                                                                                                     |  |
| Color options       | Navy, Red, Black, Charcoal, Light Blue, White, & more upon request                                                                                                                                                                                                                              |  |
| Sizing Options      | S M L XL 2XL                                                                                                                                                                                                                                                                                    |  |
| Product Positioning | Perfect for trendy brands and those looking for retail-<br>ready apparel.                                                                                                                                                                                                                       |  |

Ask us about other colors!