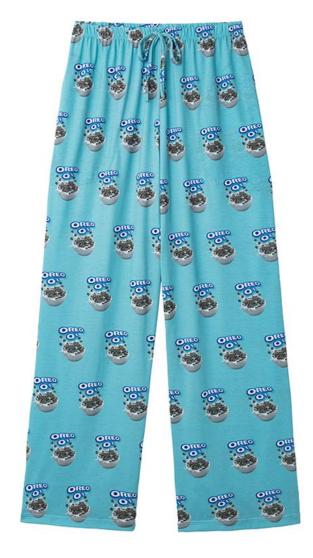

## Lounge Pant (SL100) with allover print

| Description         | Lounge in style! Allover printed lounge pants. Full color sublimated print and <b>made in usa</b> , these pants feature soft, lightweight spun poly fabric to keep you super comfortable. |
|---------------------|-------------------------------------------------------------------------------------------------------------------------------------------------------------------------------------------|
| Fabric              | 100% spun polyester                                                                                                                                                                       |
| Color options       | Custom (allover sublimation print)                                                                                                                                                        |
| Sizing Options      | S M L XL 2XL                                                                                                                                                                              |
| Product Positioning | Great for special events, creative brands, new product promotions, and more                                                                                                               |