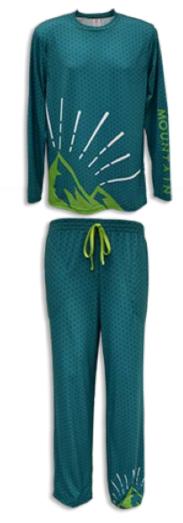

## All Over Print Long Sleeve Lounge Set (SLS100)

| Description         | Lounge in style! Allover printed lounge set. Full color sublimated print and made in USA, these pants feature soft, lightweight spun poly fabric to keep you super comfortable. |
|---------------------|---------------------------------------------------------------------------------------------------------------------------------------------------------------------------------|
| Fabric              | 5.5 oz. 95% spun polyester jersey 5% Spandex                                                                                                                                    |
| Color options       | Custom (allover sublimation print)                                                                                                                                              |
| Sizing Options      | S M L XL 2XL                                                                                                                                                                    |
| Product Positioning | Perfect for athletic/retail brands, fitness events, 5Ks, or just as loungewear.                                                                                                 |