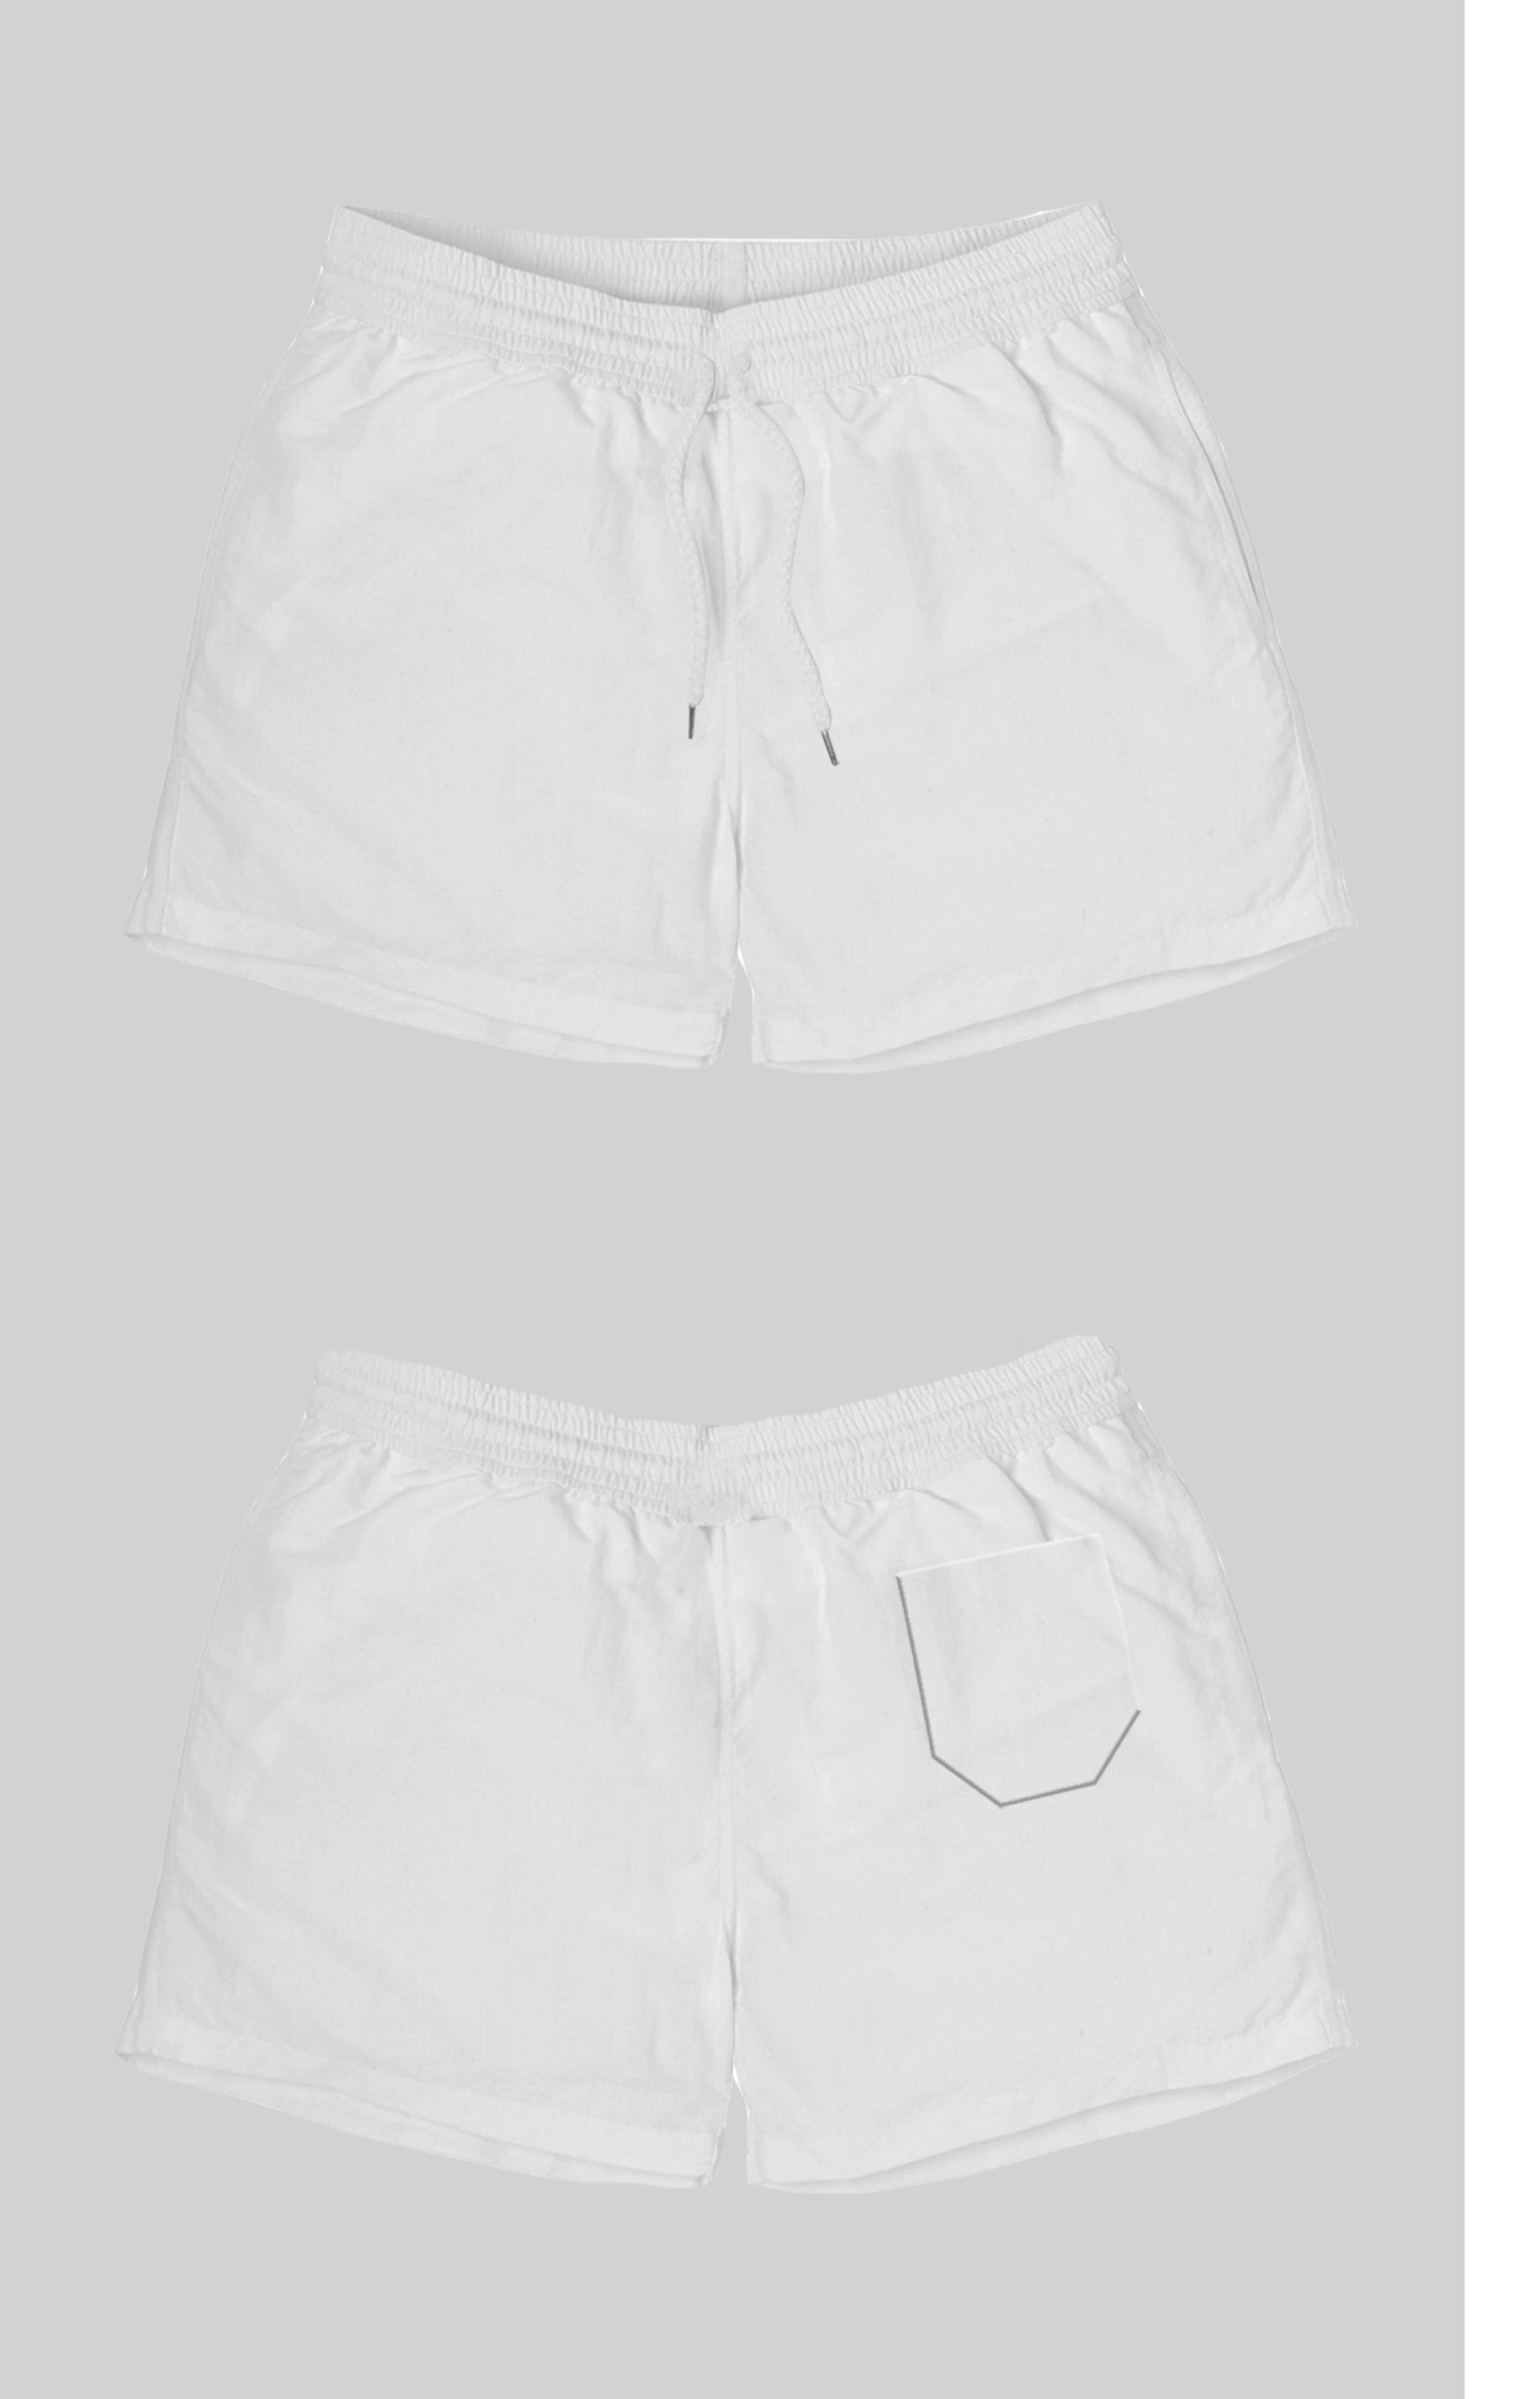

## Mens Board Shorts

Approx. Seam Line

Keep logo above this line

If art is not sized to bleed box there may be issues on sizing that can cause complications. Any art close to the outline is in jeopardy of not being printed, all important art must be on the inside of the outline. If there is any text that is in the design it will need to be outlined, if it is not when the art team opens the file the font will be missing and they will not be able to move forward. When creating the design please note which section you are designing on. Collars can either be a solid color or a pattern, no placed art and all seams will not line up 100%. Art is to size: If a logo is placed we will assume the size of the logo is what is shown unless size specs are specified. Art varies by size: production will make sure