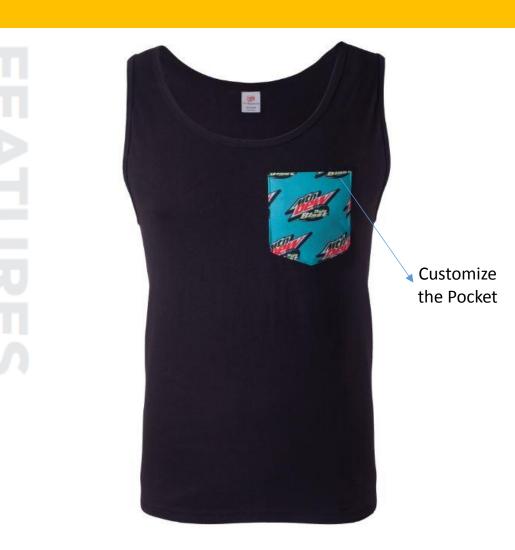

## Men's Everday Tank (CT153) with Custom Pocket

| Description            | Now our customizable pocket can be added to more than just t-shirts! New for 2016 is our Everyday Tank.  Perfect for loungin' around the house and still showing off your brand. Men's and ladies cuts available. |  |
|------------------------|-------------------------------------------------------------------------------------------------------------------------------------------------------------------------------------------------------------------|--|
| Fabric                 | 4.3 oz., 100% cotton                                                                                                                                                                                              |  |
| Color options          | Black, Charcoal, Royal, Neon Orange, Red, White,<br>Navy                                                                                                                                                          |  |
| Sizing Options         | S M L XL 2XL 3XL                                                                                                                                                                                                  |  |
| Product<br>Positioning | Perfect for trendy brands and those looking for retail-<br>ready apparel.                                                                                                                                         |  |