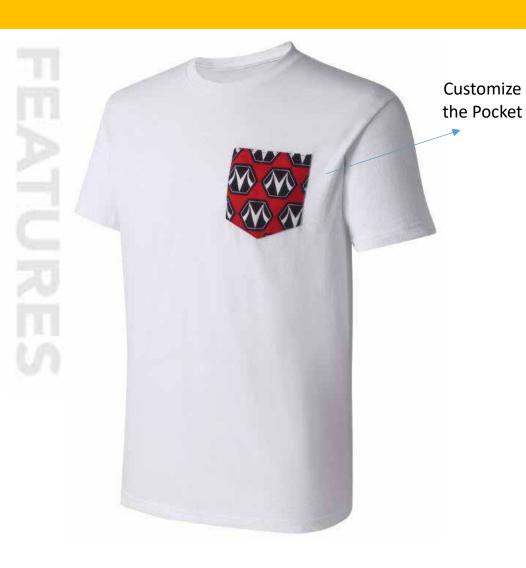

## Men's Everyday Tee (PT100) with Custom Pocket

| Description         | Nothing's more played out than a boring left chest screen print. Add some style to your tee with our customizable pocket or even take it to another level with custom cuffs. Customize these with any logo, unlimited colors. Our ringspun cotton Everyday Tee makes for the perfect canvas. |  |
|---------------------|----------------------------------------------------------------------------------------------------------------------------------------------------------------------------------------------------------------------------------------------------------------------------------------------|--|
| Fabric              | 4.5 oz., 100% ringspun cotton                                                                                                                                                                                                                                                                |  |
| Color options       | Navy, Red, Black, Charcoal, Light Blue, White, & more upon request                                                                                                                                                                                                                           |  |
| Sizing Options      | S M L XL 2XL 3XL                                                                                                                                                                                                                                                                             |  |
| Product Positioning | Perfect for trendy brands and those looking for retail-<br>ready apparel.                                                                                                                                                                                                                    |  |