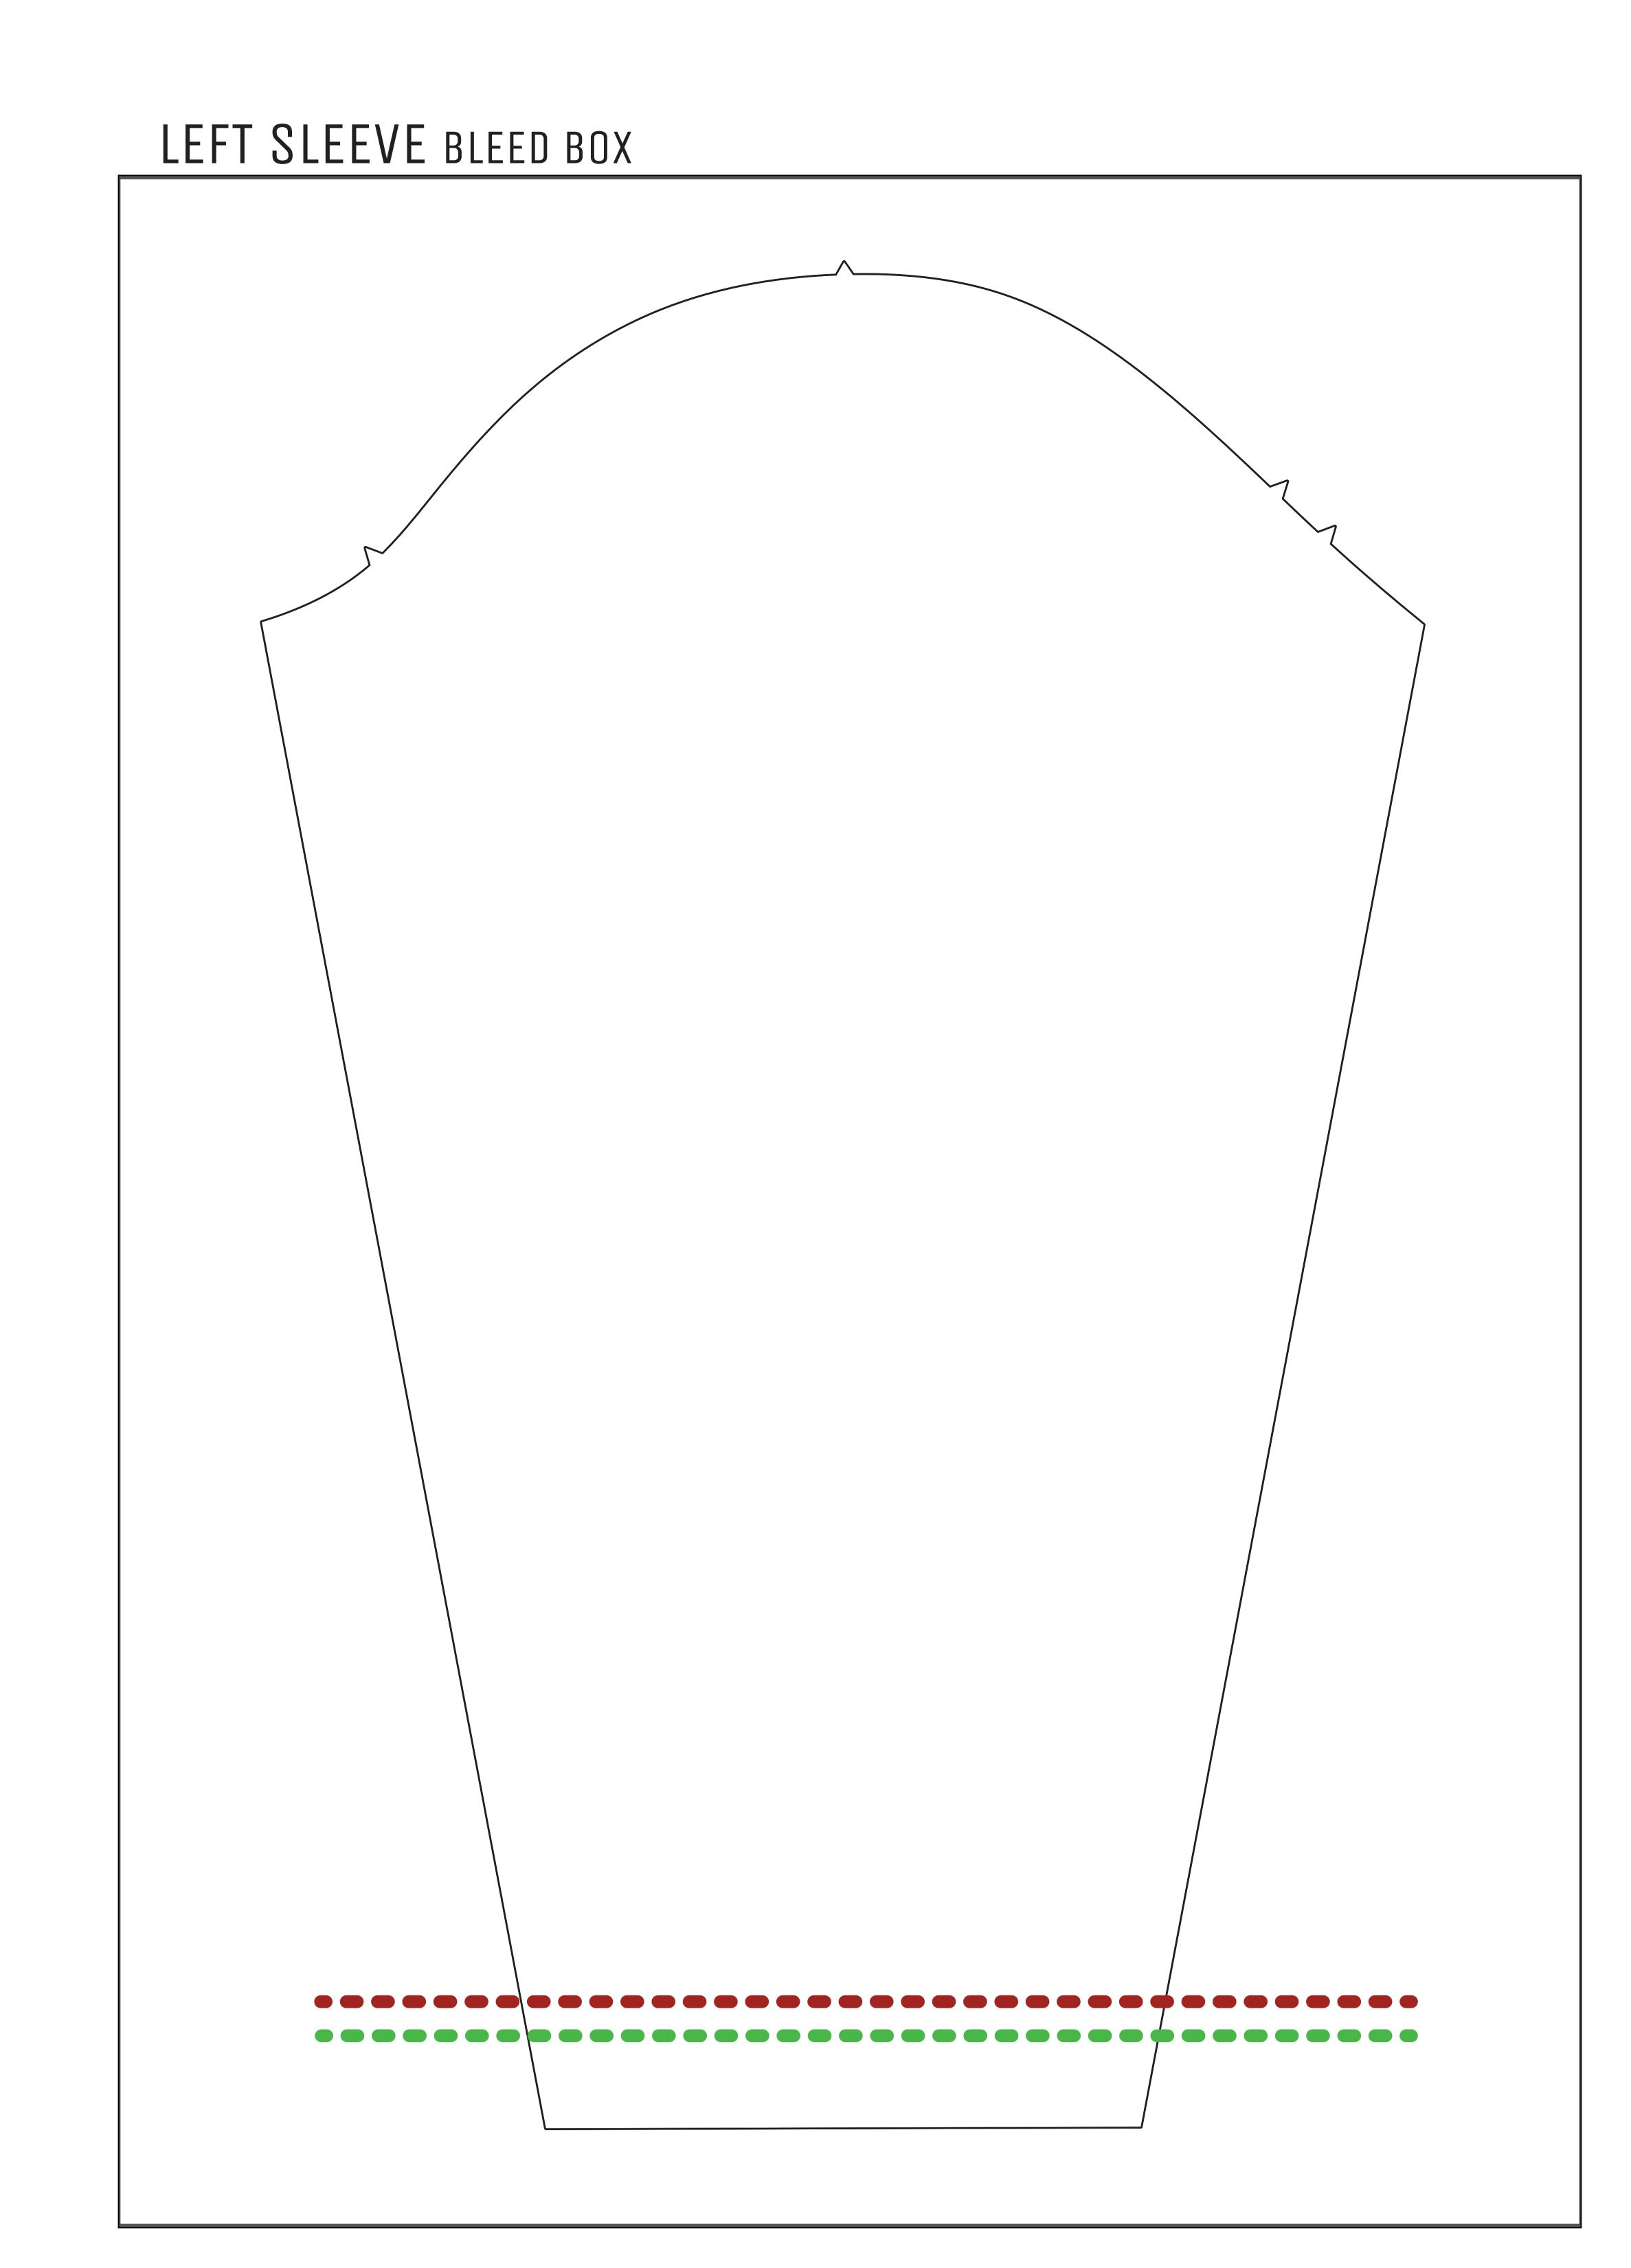

Softspun Long Sleeve Crew Sublimated Mens/Unisex

COLLAR BLEED BOX

BACK BLEED BOX

If art is not sized to bleed box there may be issues on sizing that can cause complications. Any art close to the outline is in jeopardy of not being printed, all important art must be on the inside of the outline. If there is any text that is in the design it will need to be outlined, if it is not when the art team opens the file the font will be missing and they will not be able to move forward. When creating the design please note which section you are designing on. Collars can either be a solid color or a pattern, no placed art and all seams will not line up 100%. Art is to size: If a logo is placed we will assume the size of the logo is what is shown unless size specs are specified. Art varies by size: production will make sure that when sizing up or down the spec will be edited. If there is a PMS color provided there will be a color matching