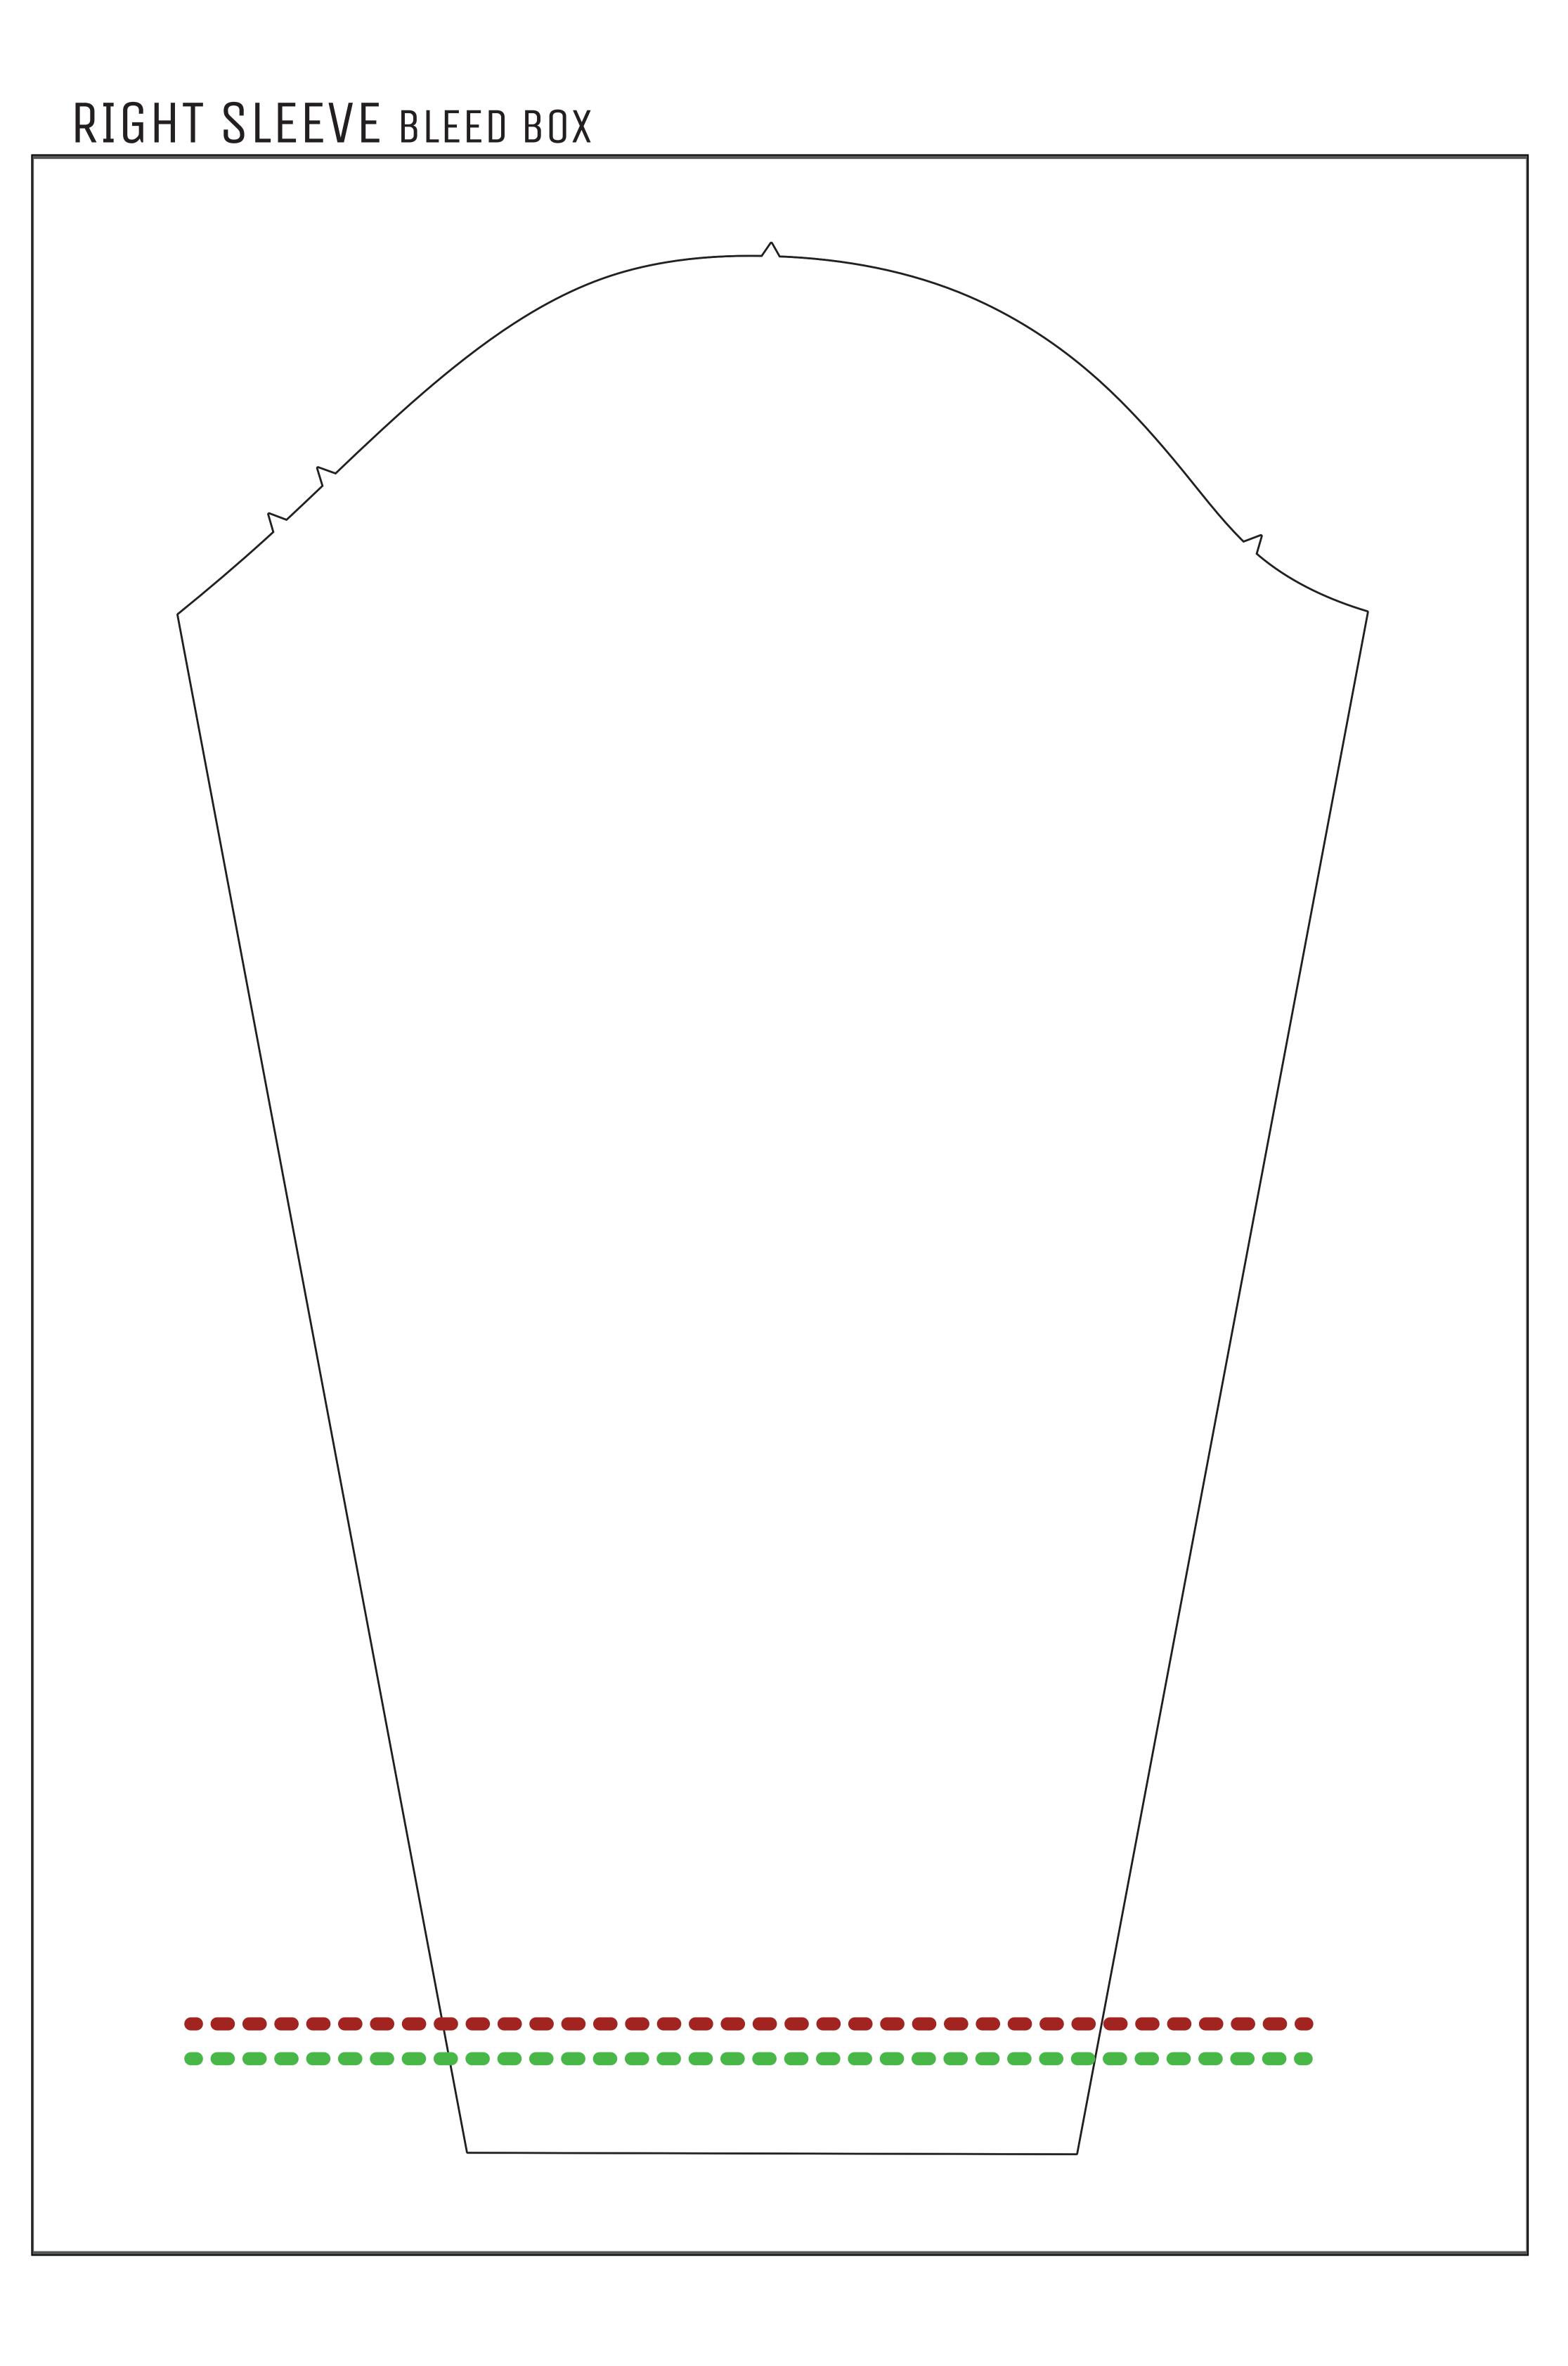

Softspun Long Sleeve Crew Sublimated Mens/Unisex

COLLAR BLEED BOX

BACK BLEED BOX

If art is not sized to bleed box there may be issues on sizing that can cause complications. Any art close to the outline is in jeopardy of not being printed, all important art must be on the inside of the outline. If there is any text that is in the design it will need to be outlined, if it is not when the art team opens the file the font will be missing and they will not be able to move forward. When creating the design please note which section you are designing on. Collars can either be a solid color or a pattern, no placed art and all seams will not line up 100%. Art is to size: If a logo is placed we will assume the size of the logo is what is shown unless size specs are specified. Art varies by size: production will make sure that when sizing up or down the spec will be edited. If there is a PMS color provided there will be a color matching