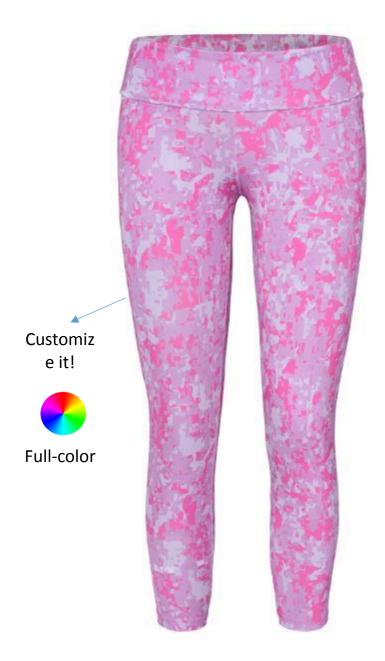

## Performance Stretch Crop (CY300S) with Allover Print

| Description            | Designed with performance in mind. Sleek performance fabric that breathes to keep you cool, comfortable and dry in active environments. Added lycra for ensured shape and flexibility. Add any logo or design as an allover print for full coverage. |
|------------------------|------------------------------------------------------------------------------------------------------------------------------------------------------------------------------------------------------------------------------------------------------|
| Fabric                 | 95% polyester/5% spandex                                                                                                                                                                                                                             |
| Color options          | CUSTOM                                                                                                                                                                                                                                               |
| Sizing Options         | S M L XL 2XL                                                                                                                                                                                                                                         |
| Product<br>Positioning | Perfect for yoga studios, gyms, fitness centers, corporate wellness, spors teams, and brands looking for something different.                                                                                                                        |