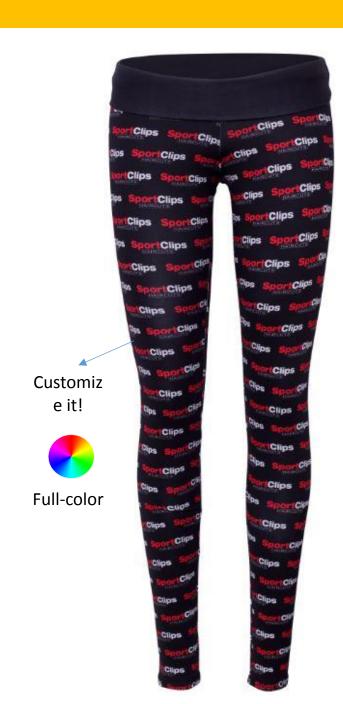

## Performance Stretch Legging (CY100S) with Allover Print

| Description            | Designed with performance in mind. Sleek performance fabric that breathes to keep you cool, comfortable and dry in active environments. Added lycra for ensured shape and flexibility. Add any logo or design as an allover print for full coverage. |  |  |
|------------------------|------------------------------------------------------------------------------------------------------------------------------------------------------------------------------------------------------------------------------------------------------|--|--|
| Fabric                 | 95% polyester/5% spandex                                                                                                                                                                                                                             |  |  |
| Color options          | CUSTOM                                                                                                                                                                                                                                               |  |  |
| Sizing Options         | S M L XL 2XL                                                                                                                                                                                                                                         |  |  |
| Product<br>Positioning | Perfect for yoga studios, gyms, fitness centers, corporate wellness, spors teams, and brands looking for something different.                                                                                                                        |  |  |