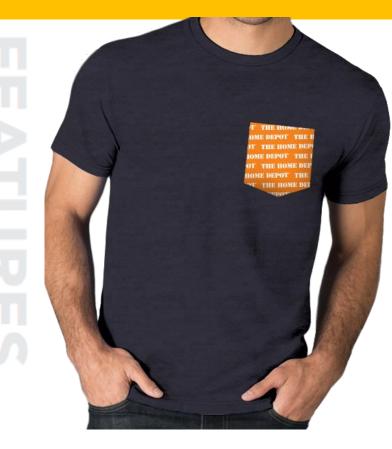

## Premium Triblend Crew (BT1736) with Custom Pocket

| Description         | The perfect combination of comfort and style. This V-Neck<br>features premium, ultra-soft, triblend fabric and a classic<br>fit. Add a custom pocket and even custom cuffs with ANY<br>logo or design, and you're good to go. |
|---------------------|-------------------------------------------------------------------------------------------------------------------------------------------------------------------------------------------------------------------------------|
| Fabric              | 4 oz.<br>50% poly /38% cotton /12% rayon triblend jersey knit                                                                                                                                                                 |
| Color options       | Heather Red, Heather Blue, Heather Grey, Heather Light<br>Grey, Heather Royal, Heather Black                                                                                                                                  |
| Sizing Options      | XS S M L XL 2XL 3XL 4XL                                                                                                                                                                                                       |
| Product Positioning | Perfect for trendy brands and those looking for retail-ready apparel.                                                                                                                                                         |