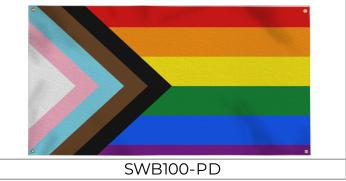

| Style     | Product                        |  |  |
|-----------|--------------------------------|--|--|
| CT153-PD3 | Pride accent pocket tank       |  |  |
| CT153-PD2 | Pride pink pocket tank         |  |  |
| CT153-PD  | Pride tie dye tank             |  |  |
| PT100-PD  | Pride tie pocket tee           |  |  |
| PT100-PD2 | Pride pocket tee               |  |  |
| P105C-PD  | Pride rainbow cropped tee      |  |  |
| CG185-PD  | Pride rainbow pullover         |  |  |
| CG285C-PD | Pride rainbow cropped pullover |  |  |
| SCR100-PD | Pride rainbow scrunchie        |  |  |
| EZT100-PD | Pride easy tote                |  |  |
| SWB100-PD | Pride rainbow wall banner      |  |  |
|           |                                |  |  |