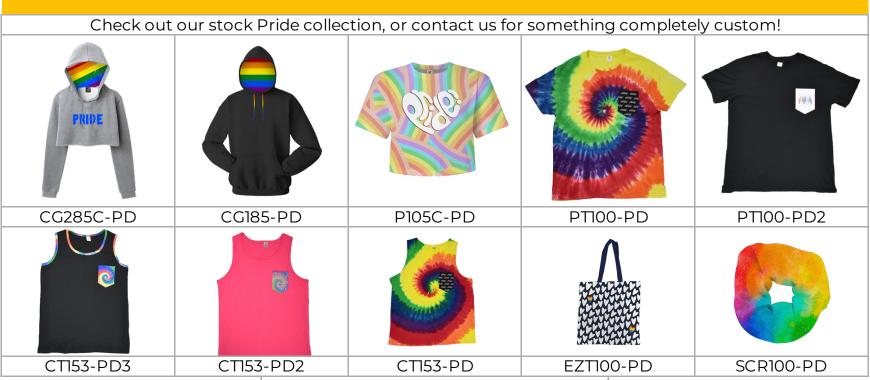

## **Pride Collection**

| Looking for a stylish and comfortable way to show your support for the LGBTQ+ community? Look no further than our PRIDE collection! Made from quality fabrics and designed to last, our PRIDE collection has quick turnaround and NO minimums. |  |  |  |
|------------------------------------------------------------------------------------------------------------------------------------------------------------------------------------------------------------------------------------------------|--|--|--|
| 1-2 weeks                                                                                                                                                                                                                                      |  |  |  |
| Heat Transfer, Embroidery (Minimums Apply)                                                                                                                                                                                                     |  |  |  |
| +\$2.00/upsize                                                                                                                                                                                                                                 |  |  |  |
|                                                                                                                                                                                                                                                |  |  |  |

| Style     | Product                        |  |  |
|-----------|--------------------------------|--|--|
| CT153-PD3 | Pride accent pocket tank       |  |  |
| CT153-PD2 | Pride pink pocket tank         |  |  |
| CT153-PD  | Pride tie dye tank             |  |  |
| PT100-PD  | Pride tie pocket tee           |  |  |
| PT100-PD2 | Pride pocket tee               |  |  |
| P105C-PD  | Pride rainbow cropped tee      |  |  |
| CG185-PD  | Pride rainbow pullover         |  |  |
| CG285C-PD | Pride rainbow cropped pullover |  |  |
| SCR100-PD | Pride rainbow scrunchie        |  |  |
| EZT100-PD | Pride easy tote                |  |  |
| SWB100-PD | Pride rainbow wall banner      |  |  |
|           |                                |  |  |