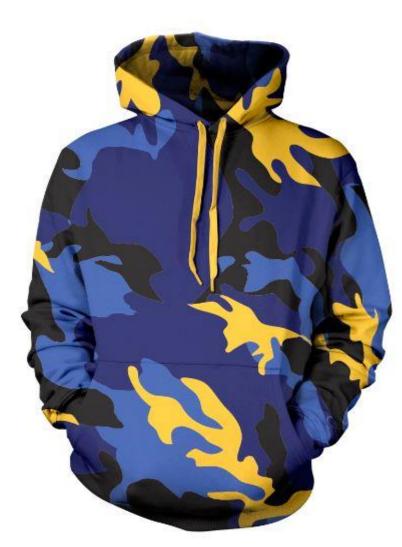

## Pullover Hoodie (SH100) with allover print

| Description         | If our custom hood lining isn't enough, this is the<br>product for you! <b>Made in USA</b> allover print pullover<br>lightweight fleece. Send us your logo and we'll take<br>care of the design work. The lightweight fleece fabric<br>will keep you comfortable all day long. |
|---------------------|--------------------------------------------------------------------------------------------------------------------------------------------------------------------------------------------------------------------------------------------------------------------------------|
| Fabric              | 7.75 oz. 100% Polyester Fleece                                                                                                                                                                                                                                                 |
| Color options       | Custom                                                                                                                                                                                                                                                                         |
| Sizing Options      | S M L XL 2XL 3XL                                                                                                                                                                                                                                                               |
| Product Positioning | Great for brands that want to stand out from the crowd. The entire garment is your canvas.                                                                                                                                                                                     |