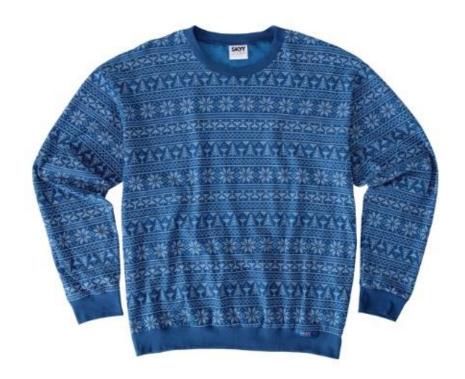

## **Sublimated Crew Neck (SCN100)**

| Description         | Looking for a trendy crew neck you can customize just how you'd like? Look no further. Customize our crew neck with ANY logo or design. Featuring lightweight 100% poly fabric with a terry lining for a comfy feel.  Add your own private label to complete the look. |
|---------------------|------------------------------------------------------------------------------------------------------------------------------------------------------------------------------------------------------------------------------------------------------------------------|
| Fabric              | 100% polyester, 7.7 oz. terry lined                                                                                                                                                                                                                                    |
| Color options       | Custom                                                                                                                                                                                                                                                                 |
| Sizing Options      | S M L XL 2XL 3XL 4XL                                                                                                                                                                                                                                                   |
| Product Positioning | Perfect for brands and companies looking for a fashionable take on their apparel.                                                                                                                                                                                      |