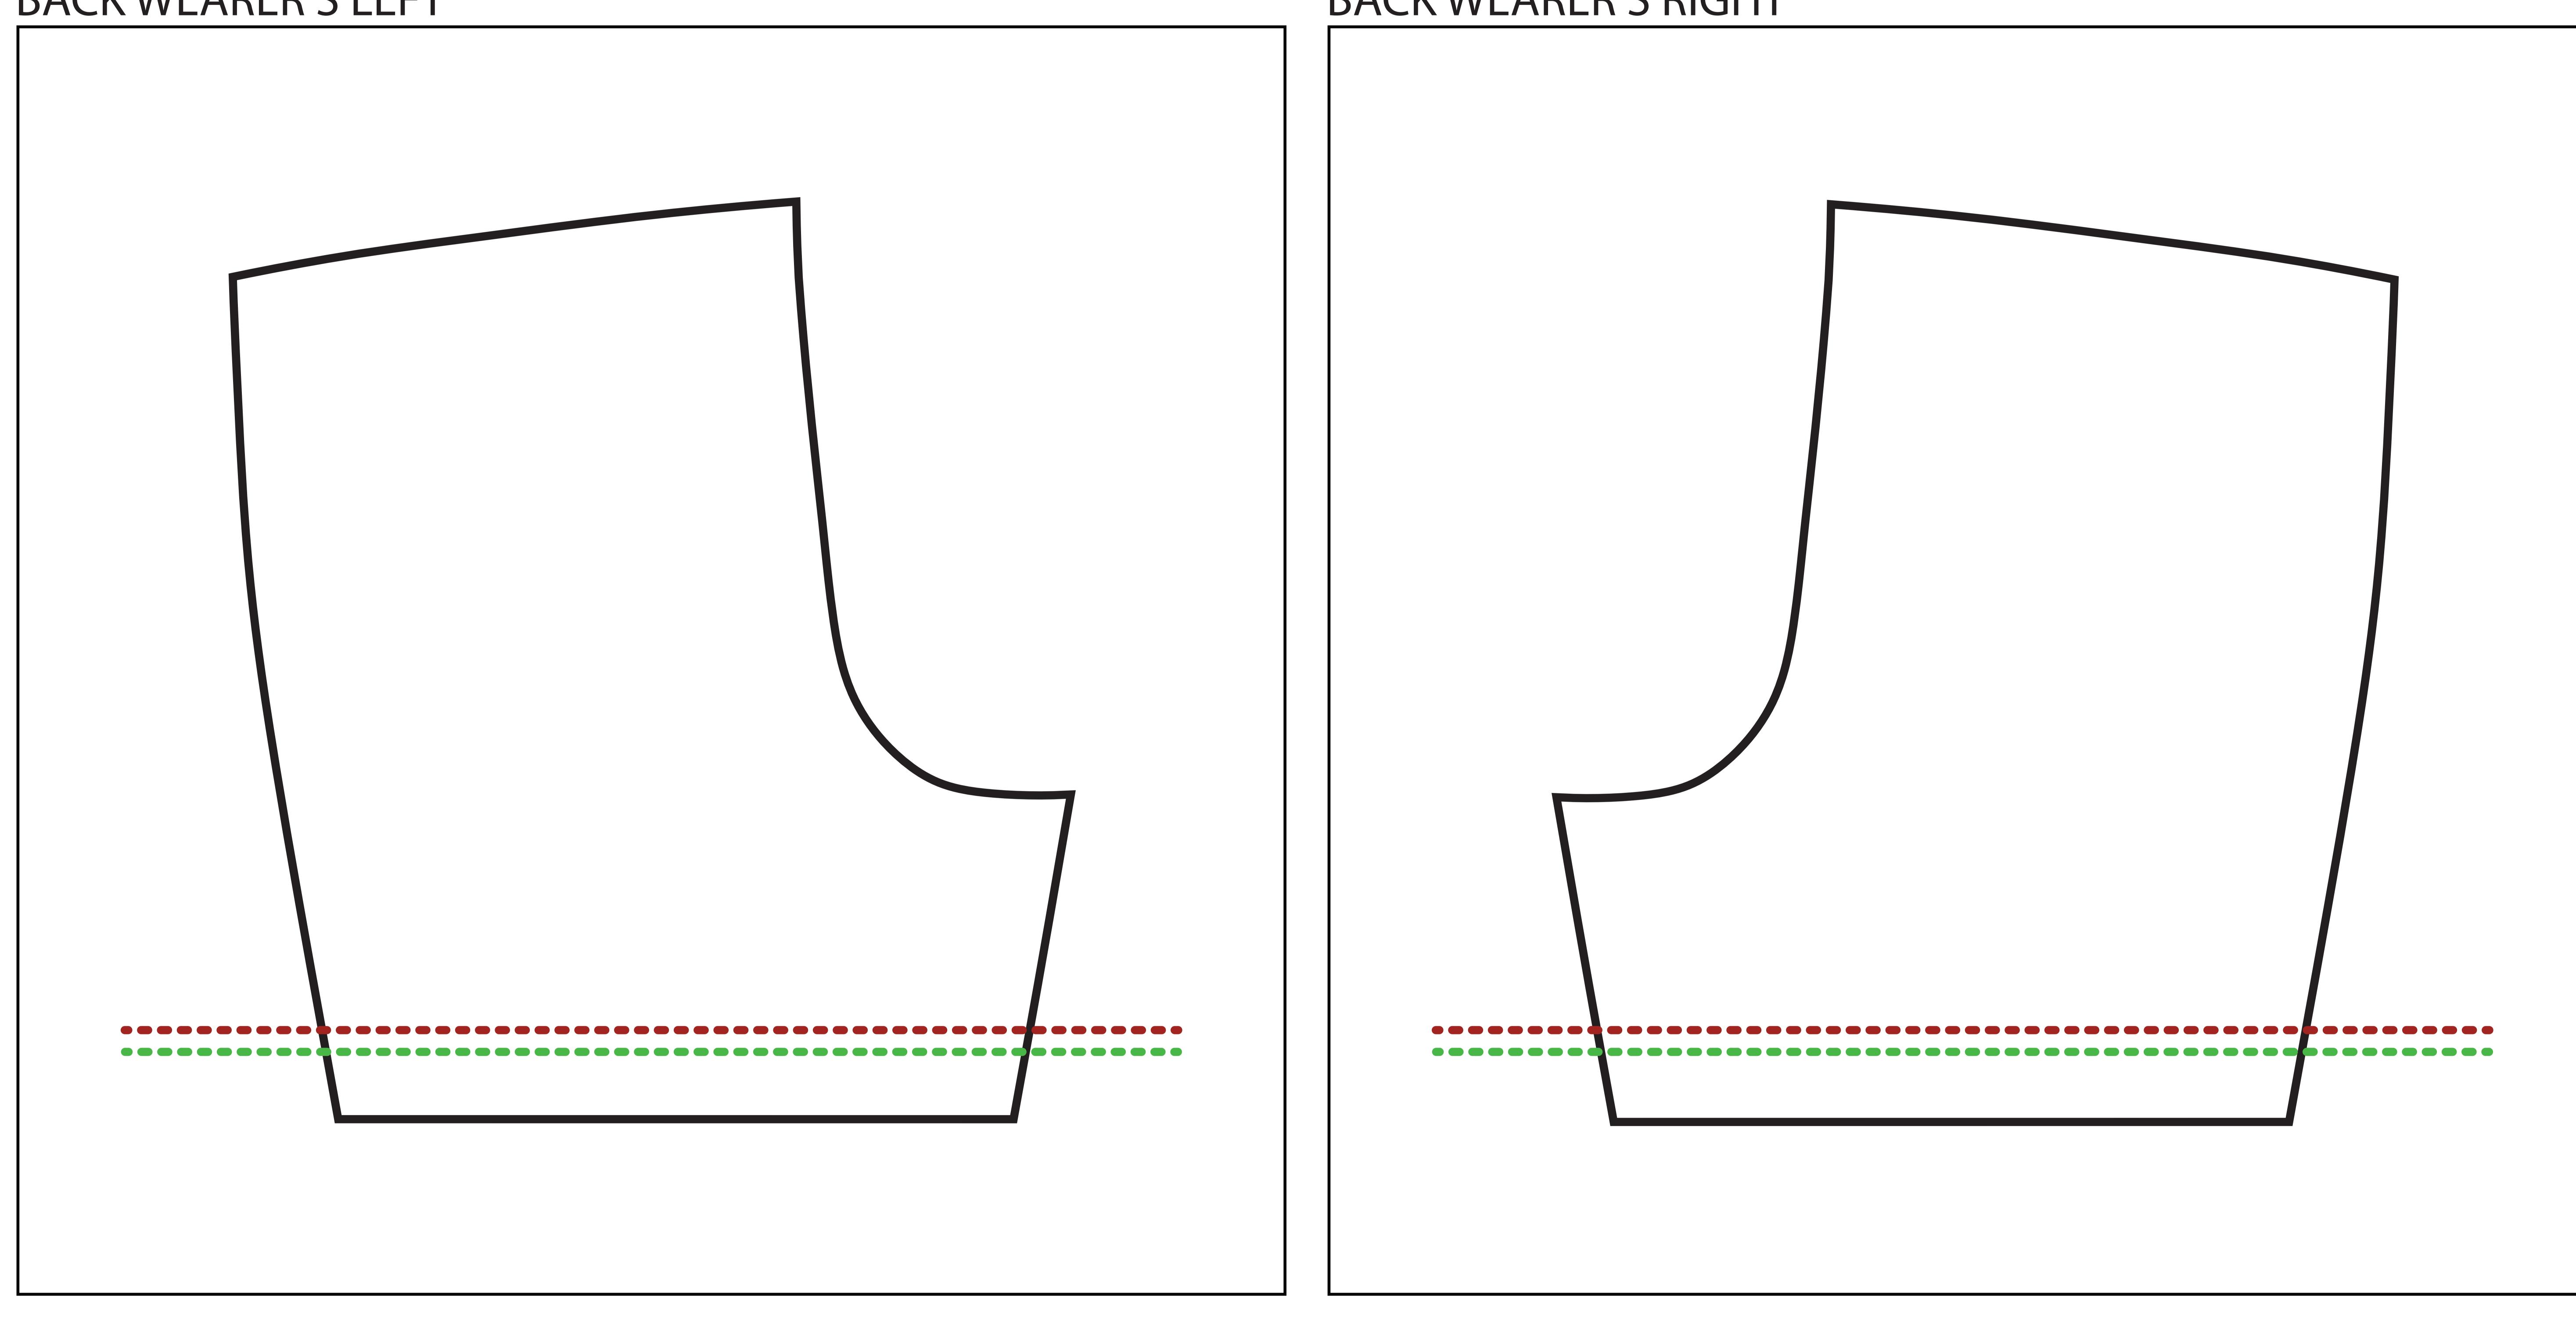

## SLSH101

French Terry
Lounge Short
Men's/Unisex

If art is not sized to bleed box there may be issues on sizing that can cause complications. Any art close to the outline is in jeopardy of not being printed, all important art must be on the inside of the outline. If there is any text that is in the design it will need to be outlined, if it is not when the art team opens the file the font will be missing and they will not be able to move forward. When creating the design please note which section you are designing on. Collars can either be a solid color or a pattern, no placed art and all seams will not line up 100%. Art is to size: If a logo is placed we will assume the size of the logo is what is shown unless size specs are specified. Art varies by size: production will make sure that when sizing up or down the spec will be edited. If there is a PMS color provided there will be a color matching