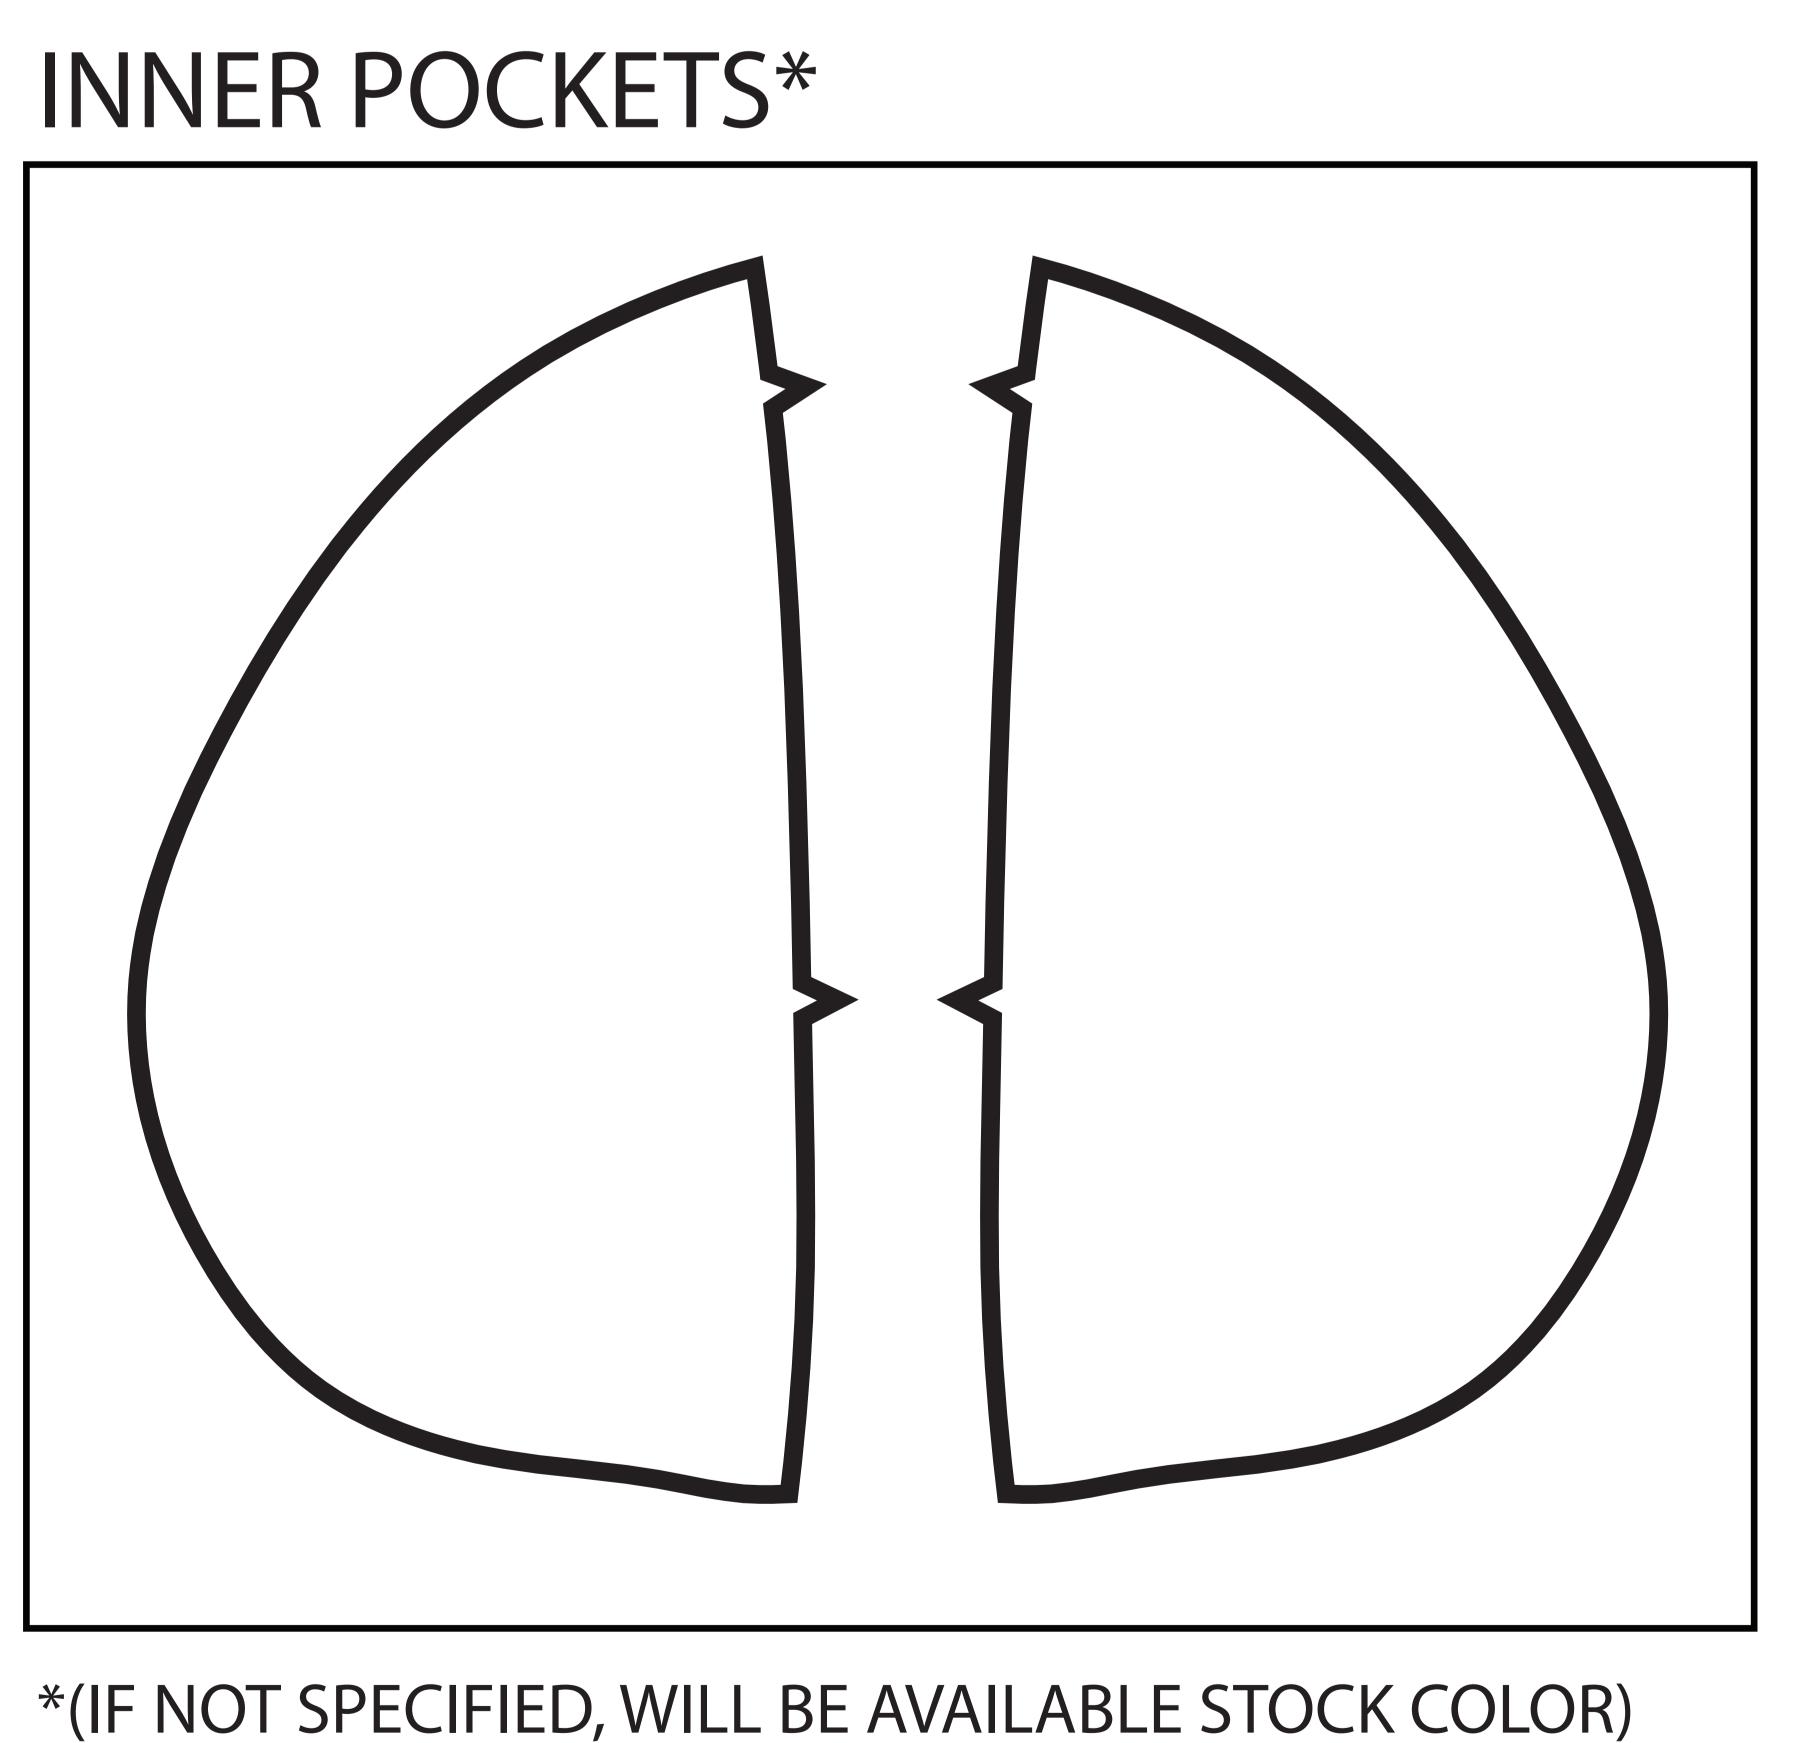

## SLSH101

French Terry
Lounge Short
Men's/Unisex

If art is not sized to bleed box there may be issues on sizing that can cause complications. Any art close to the outline is in jeopardy of not being printed, all important art must be on the inside of the outline. If there is any text that is in the design it will need to be outlined, if it is not when the art team opens the file the font will be missing and they will not be able to move forward. When creating the design please note which section you are designing on. Collars can either be a solid color or a pattern, no placed art and all seams will not line up 100%. Art is to size: If a logo is placed we will assume the size of the logo is what is shown unless size specs are specified. Art varies by size: production will make sure that when sizing up or down the spec will be edited. If there is a PMS color provided there will be a color matching