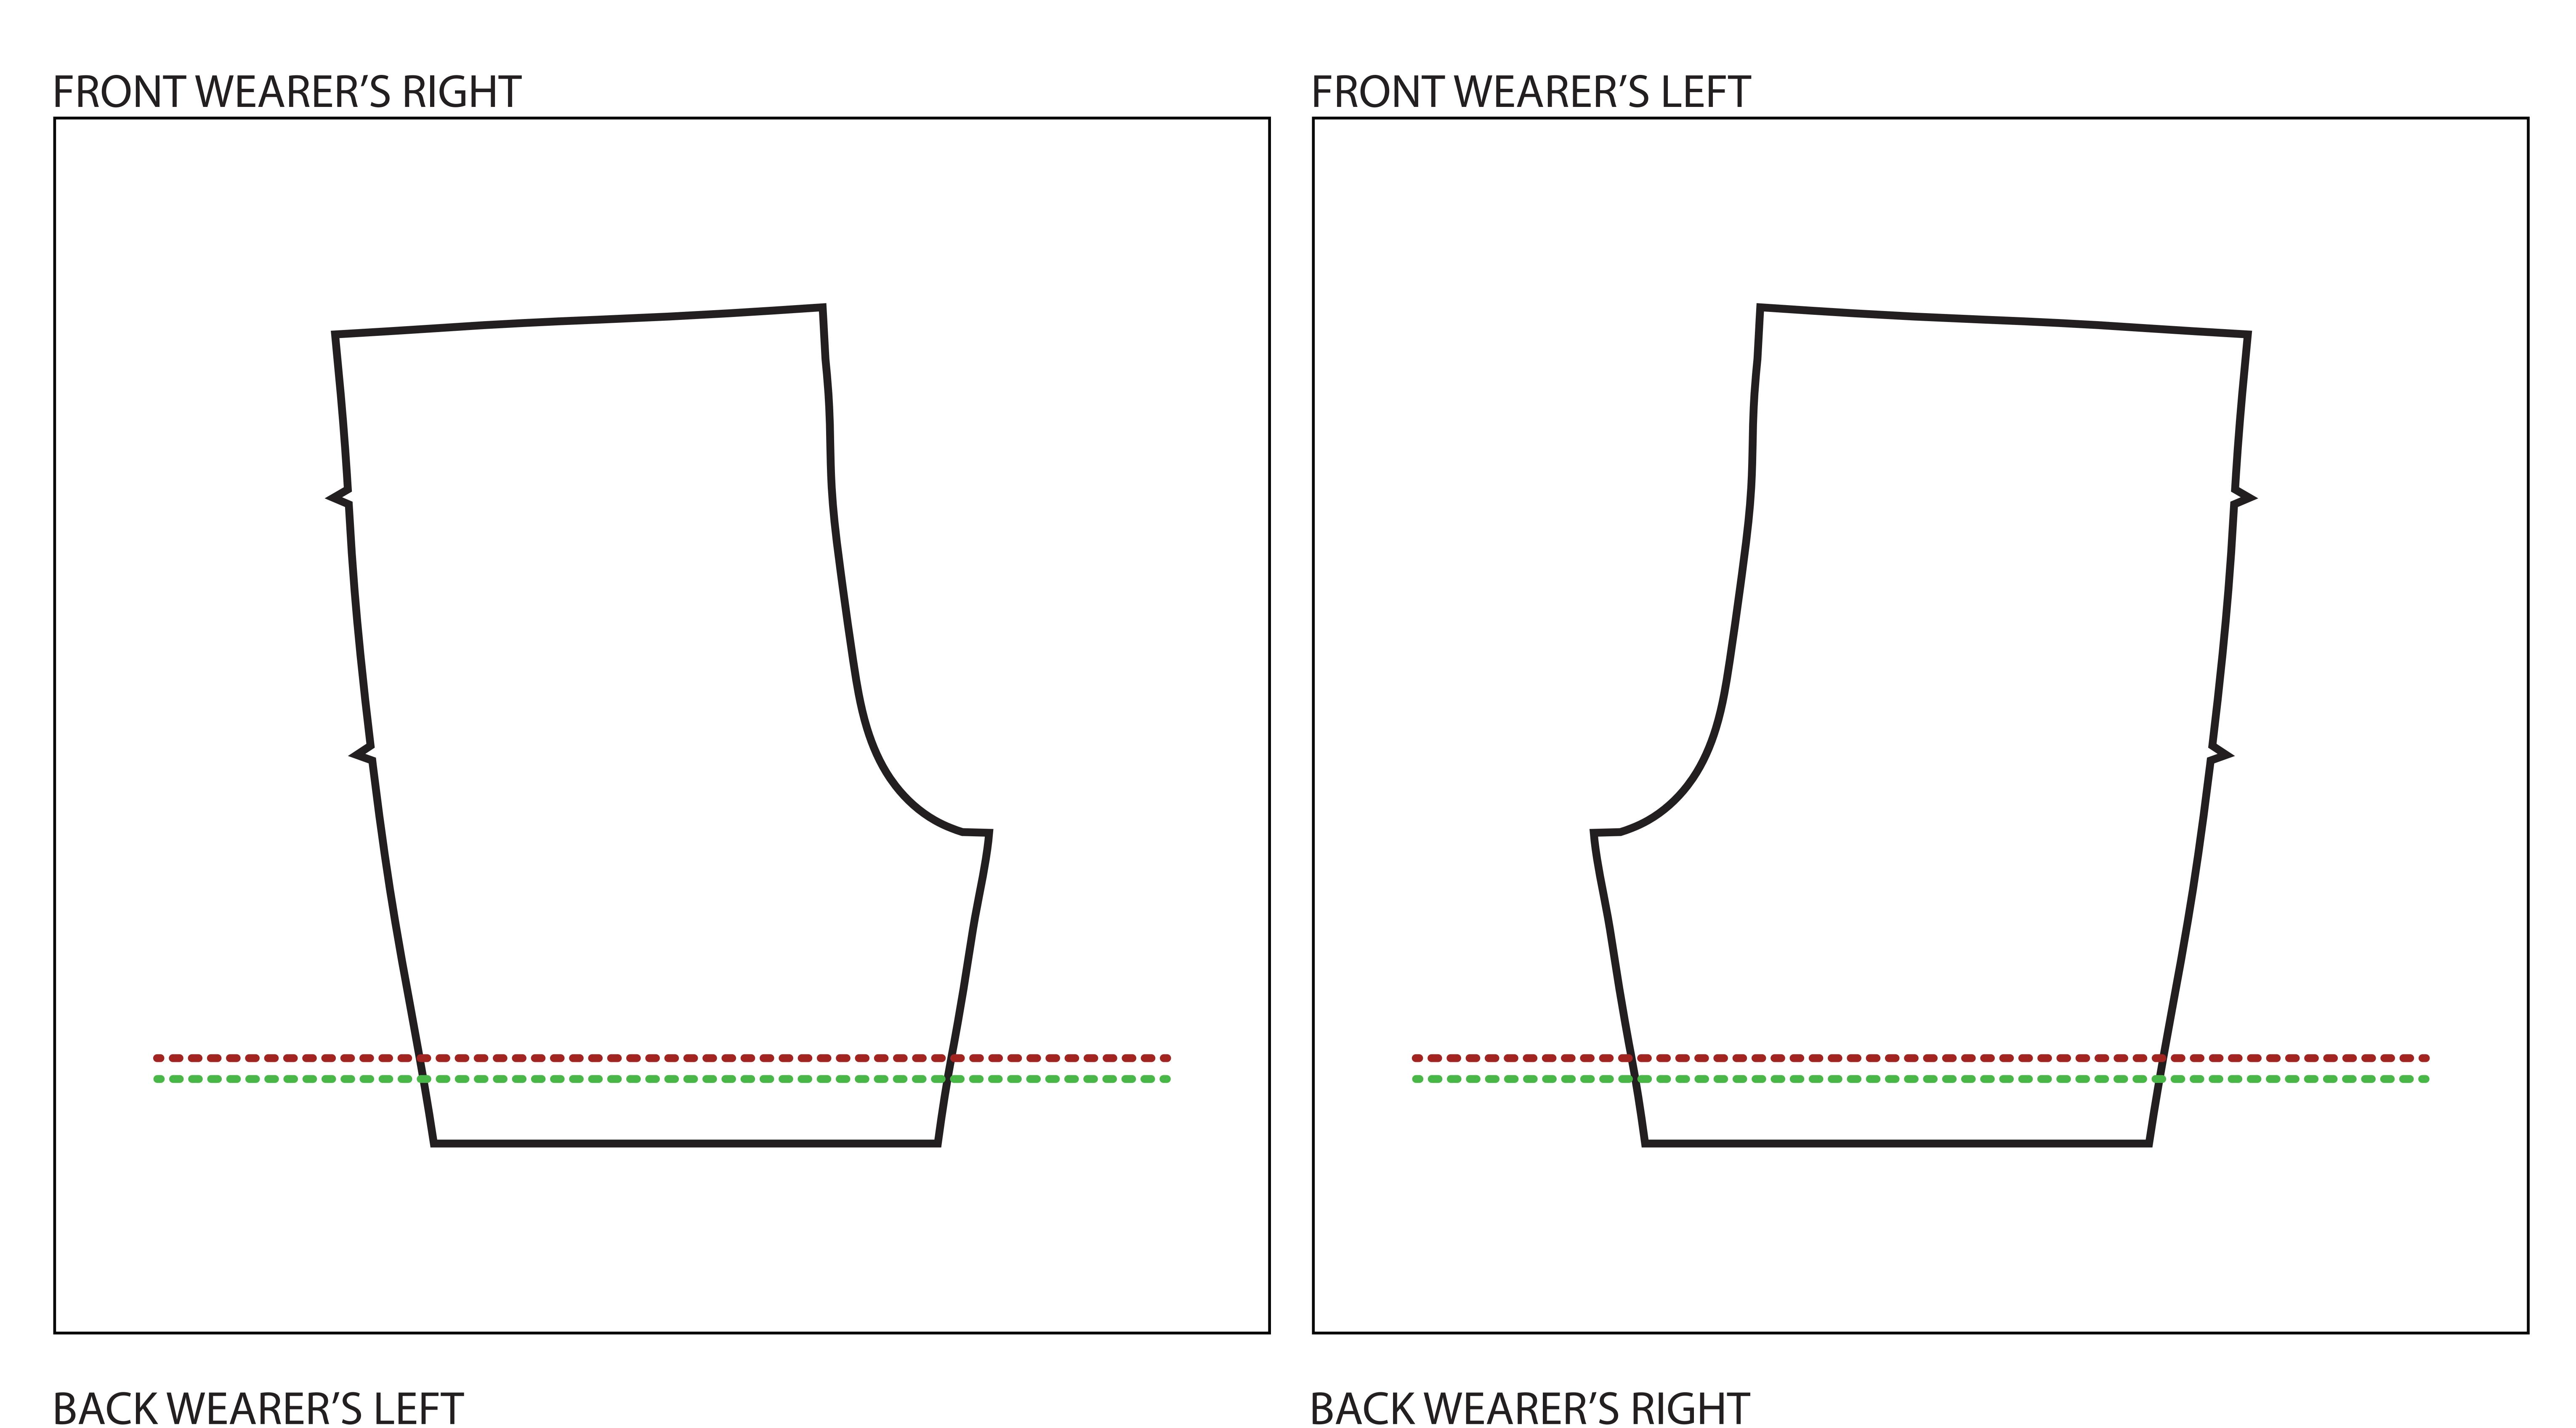

## SLSH101

French Terry
Lounge Short
Men's/Unisex

If art is not sized to bleed box there may be issues on sizing that can cause complications. Any art close to the outline is in jeopardy of not being printed, all important art must be on the inside of the outline. If there is any text that is in the design it will need to be outlined, if it is not when the art team opens the file the font will be missing and they will not be able to move forward. When creating the design please note which section you are designing on. Collars can either be a solid color or a pattern, no placed art and all seams will not line up 100%. Art is to size: If a logo is placed we will assume the size of the logo is what is shown unless size specs are specified. Art varies by size: production will make sure that when sizing up or down the spec will be edited. If there is a PMS color provided there will be a color matching