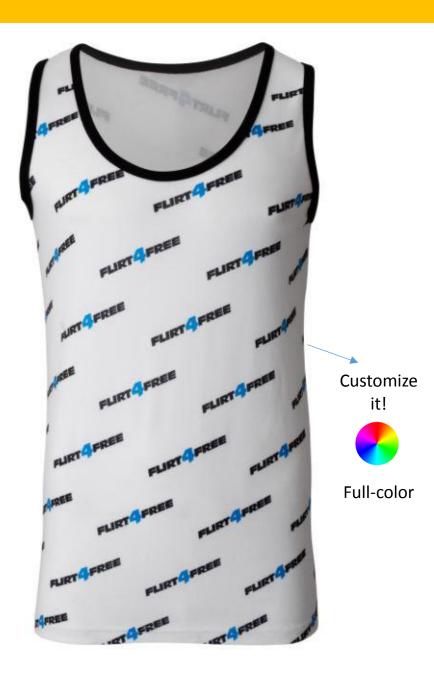

## Softspun Tank (CT105) with Allover Print

| Description         | Our customizable spun poly tank features <b>butter soft</b> fabric that looks, breathes, and feels better than cotton! Compared to cotton, spun poly is longer lasting, does not require ironing, and does not shrink! This tank is fully customizable with allover sublimation options.  Available in men's and ladies cuts. |
|---------------------|-------------------------------------------------------------------------------------------------------------------------------------------------------------------------------------------------------------------------------------------------------------------------------------------------------------------------------|
| Fabric              | 4.8 oz. 100% spun polyester jersey                                                                                                                                                                                                                                                                                            |
| Color options       | Custom                                                                                                                                                                                                                                                                                                                        |
| Sizing Options      | S M L XL 2XL 3XL                                                                                                                                                                                                                                                                                                              |
| Product Positioning | Perfect for festivals, special events, and brands who look to be different. Create your own look!                                                                                                                                                                                                                             |