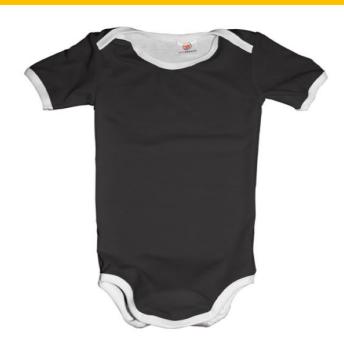

## Sublimated Baby Bodysuit (BON100)

| Description    | Outfit the smallest member of the family with our custom fully sublimated baby bodysuit! This bodysuit is available in short sleeve and features a hassle-free snap bottom. Customize front and back with any print or logo. |  |
|----------------|------------------------------------------------------------------------------------------------------------------------------------------------------------------------------------------------------------------------------|--|
| Fabric         | 5.5oz 95% polyester 5% spandex                                                                                                                                                                                               |  |
| Color options  | Custom                                                                                                                                                                                                                       |  |
| Sizing Options | 0-3 Mos, 3-6 Mos, 6-12 Mos, 12-18 Mos, 18-<br>24 Mos                                                                                                                                                                         |  |
| Product        | Perfect for gifting, brand shops, events and                                                                                                                                                                                 |  |
| Positioning    | ecommerce                                                                                                                                                                                                                    |  |