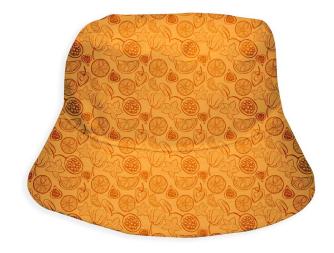

## The Bucket Hat (BK100)

| Description         | Step up your accessory game with our bucket hat. It will keep you cool and have you looking great. Fully reversible, it's the perfect promo piece for a summer corporate outing, giveaways, or retail brands. Unlimited colors allow for full customization - see your logo in an allover step-and-repeat print! What more could you want? |
|---------------------|--------------------------------------------------------------------------------------------------------------------------------------------------------------------------------------------------------------------------------------------------------------------------------------------------------------------------------------------|
| Fabric              | 100% cotton                                                                                                                                                                                                                                                                                                                                |
| Color options       | Any color!                                                                                                                                                                                                                                                                                                                                 |
| Sizing Options      | OSFA                                                                                                                                                                                                                                                                                                                                       |
| Product Positioning | Perfect for giveaways, corporate events or outings, and retail.                                                                                                                                                                                                                                                                            |