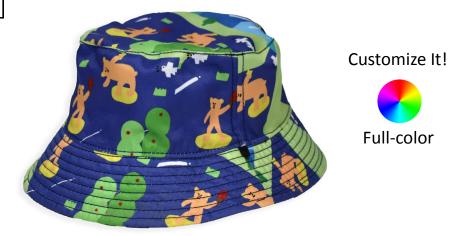

## The Bucket Hat (BK100)

| Description         | Step up your accessory game with our bucket hat. It will keep you cool and have you looking great. Fully reversible, it's the perfect promo piece for a summer corporate outing, giveaways, or retail brands. Unlimited colors allow for full customization - see your logo in an allover step-and-repeat print! What more could you want? |
|---------------------|--------------------------------------------------------------------------------------------------------------------------------------------------------------------------------------------------------------------------------------------------------------------------------------------------------------------------------------------|
| Fabric              | 100% polyester                                                                                                                                                                                                                                                                                                                             |
| Color options       | Any color!                                                                                                                                                                                                                                                                                                                                 |
| Sizing Options      | OSFA                                                                                                                                                                                                                                                                                                                                       |
| Product Positioning | Perfect for giveaways, corporate events or outings, and retail.                                                                                                                                                                                                                                                                            |