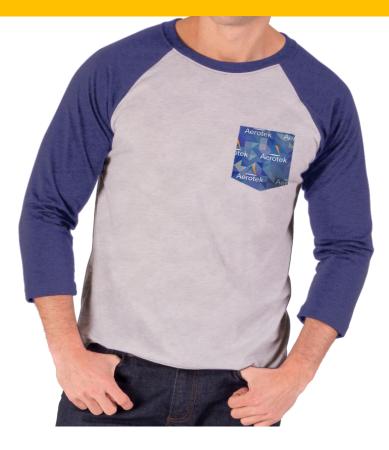

## Triblend Baseball Tee (BT1737) with Custom Pocket

| Description         | Our soft triblend fabric now available in a baseball tee. Appropirate for men and women, our baseball tee features a contrast crew neck and sleeves. Raw serge shirttail hem. Classic fit. Customize the pocket on the left chest with ANY logo or design in full color. |  |
|---------------------|--------------------------------------------------------------------------------------------------------------------------------------------------------------------------------------------------------------------------------------------------------------------------|--|
| Fabric              | 4 oz.<br>50% poly /38% cotton /12% rayon triblend jersey knit                                                                                                                                                                                                            |  |
| Color options       | Light Grey/Red, Light Grey/Blue, Light Grey/Royal, Light Grey/Grey, Grey/Black                                                                                                                                                                                           |  |
| Sizing Options      | XS S M L XL 2XL 3XL 4XL                                                                                                                                                                                                                                                  |  |
| Product Positioning | Perfect for trendy brands and those looking for retail-ready apparel.                                                                                                                                                                                                    |  |

## **FEATURES**

Light Grey/ Red

Light Grey/ Blue

Light Grey/ Royal

Light Grey/ Grey

Grey/ Black