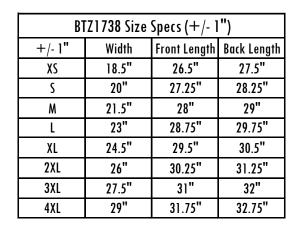

## Triblend Full Zip with Custom Hood

| Description         | Soft, lightweight, and customized, our triblend pullover is the perfect piece if you're looking for quality and creativity. Featuring wrinkle resistant fabric and a front pouch pocket, this triblend makes it easy to stay warm and comfortable while showing off your brand. Add ANY logo/design in ANY amount of colors to the hood lining, or take it to the next level with by customizing the pouch pocket. |  |
|---------------------|--------------------------------------------------------------------------------------------------------------------------------------------------------------------------------------------------------------------------------------------------------------------------------------------------------------------------------------------------------------------------------------------------------------------|--|
| Fabric              | 4.5 oz.<br>50% poly /38% cotton /12% rayon                                                                                                                                                                                                                                                                                                                                                                         |  |
| Color options       | Heather Red, Heather Blue, Heather Grey, Heather<br>Light Grey, Heather Royal, Heather Black                                                                                                                                                                                                                                                                                                                       |  |
| Sizing Options      | XS S M L XL 2XL 3XL 4XL                                                                                                                                                                                                                                                                                                                                                                                            |  |
| Product Positioning | Perfect for schools, sports teams, corporate, special events, and any creative brand looking to upgrade their apparel!                                                                                                                                                                                                                                                                                             |  |