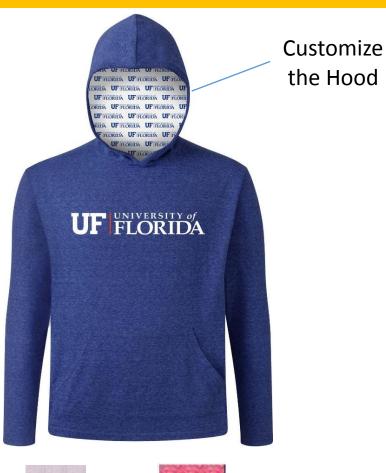

## Triblend Pullover (BTH1739) with Custom Hood

| Description                                                                                                                         | Soft, lightweight, and customized, our triblend<br>pullover is the perfect piece if you're looking for<br>quality and creativity. Featuring wrinkle resistant<br>fabric and a front pouch pocket, this triblend makes it<br>easy to stay warm and comfortable while showing off<br>your brand. Add ANY logo/design in ANY amount of<br>colors to the hood lining, or take it to the next level<br>with by customizing the pouch pocket. |  |
|-------------------------------------------------------------------------------------------------------------------------------------|-----------------------------------------------------------------------------------------------------------------------------------------------------------------------------------------------------------------------------------------------------------------------------------------------------------------------------------------------------------------------------------------------------------------------------------------|--|
| Fabric                                                                                                                              | 4.5 oz.<br>50% poly /38% cotton /12% rayon                                                                                                                                                                                                                                                                                                                                                                                              |  |
| Color options                                                                                                                       | Heather Red, Heather Blue, Heather Grey, Heather<br>Light Grey, Heather Royal, Heather Black                                                                                                                                                                                                                                                                                                                                            |  |
| Sizing Options                                                                                                                      | XS S M L XL 2XL 3XL 4XL                                                                                                                                                                                                                                                                                                                                                                                                                 |  |
| Perfect for schools, sports teams, corporate, specProduct Positioningevents, and any creative brand looking to upgradtheir apparel! |                                                                                                                                                                                                                                                                                                                                                                                                                                         |  |