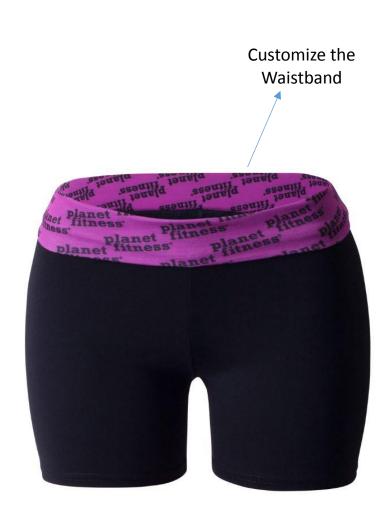

## Ultra Soft Motion Short (CY200M) with Custom Waistband

| Description            | The 'crème de la crème' of our yogawear fabrications. Four-way stretch fabric with added lycra for ensured shape and flexibility, givin you that 'hugged' feeling. The perfect blend of performance, style, and comfort. Add our unique custom waistband to complete the look. |  |
|------------------------|--------------------------------------------------------------------------------------------------------------------------------------------------------------------------------------------------------------------------------------------------------------------------------|--|
| Fabric                 | 90% nylon, 10% spandex                                                                                                                                                                                                                                                         |  |
| Color options          | Black                                                                                                                                                                                                                                                                          |  |
| Sizing Options         | S M L XL 2XL                                                                                                                                                                                                                                                                   |  |
| Product<br>Positioning | , , , , , , , , , , , , , , , , , , , ,                                                                                                                                                                                                                                        |  |