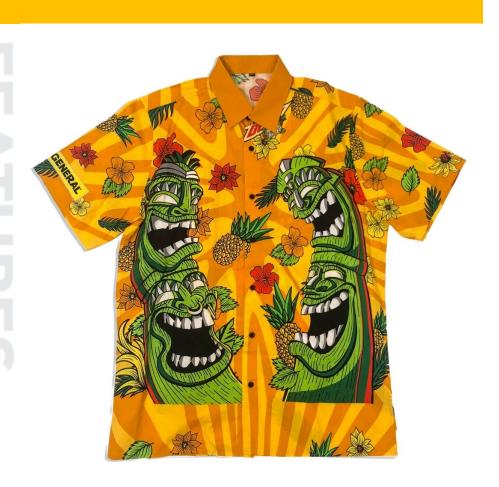

## Woven Button Down (BD100) with allover print

| Description         | Customize our cotton button down with your allover design. Digitally printed to allow for full-color, this button down is perfect for the summer. Lightweight, soft-feel fabric. |  |
|---------------------|----------------------------------------------------------------------------------------------------------------------------------------------------------------------------------|--|
| Fabric              | 100% cotton                                                                                                                                                                      |  |
| Color options       | Custom (digital print)                                                                                                                                                           |  |
| Sizing Options      | S M L XL 2XL                                                                                                                                                                     |  |
| Product Positioning | Works great as a fun uniform top or use it for a summer brand event/giveaway!                                                                                                    |  |

Customize the design!