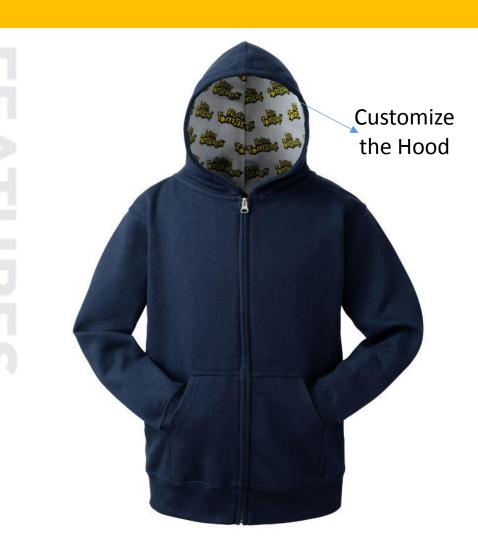

## Youth Classic Full Zip (CG186Y) with Custom Hood

| Description            | Your favorite customizable full zip sweatshirt now in a youth version! Featuring soft, cotton/ringspun poly blended fabric and pouch pocket. Customize the hood with ANY logo or design in unlimited colors. |  |
|------------------------|--------------------------------------------------------------------------------------------------------------------------------------------------------------------------------------------------------------|--|
| Fabric                 | 8 oz. 50% cotton/50% poly fleece                                                                                                                                                                             |  |
| Color options          | Navy, Red, Black, Ash, Sport Grey, Royal,<br>Forest, Maroon, Cardinal, Light Pink, Purple &<br>more upon request                                                                                             |  |
| Sizing Options         | YXS YS YM YL YXL                                                                                                                                                                                             |  |
| Product<br>Positioning | Perfect for schools, sports teams, and special events                                                                                                                                                        |  |