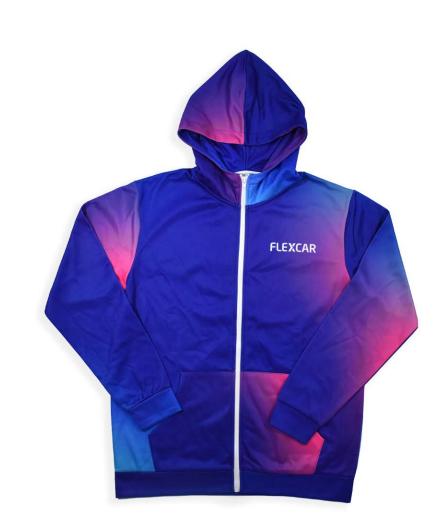

## Zip Up Hoodie (SH100Z) with allover print

| Description         | Our allover print lightweight fleece is now available<br>in a zip up! If our custom hood lining isn't enough for<br>you, give this a try. Send us your logo and we'll take<br>care of the design work. The lightweight fleece fabric<br>will keep you comfortable all day long. |
|---------------------|---------------------------------------------------------------------------------------------------------------------------------------------------------------------------------------------------------------------------------------------------------------------------------|
| Fabric              | 7.75 oz. 100% Polyester Fleece                                                                                                                                                                                                                                                  |
| Color options       | Custom                                                                                                                                                                                                                                                                          |
| Sizing Options      | S M L XL 2XL 3XL                                                                                                                                                                                                                                                                |
| Product Positioning | Great for brands that want to stand out from the crowd. The entire garment is your canvas.                                                                                                                                                                                      |